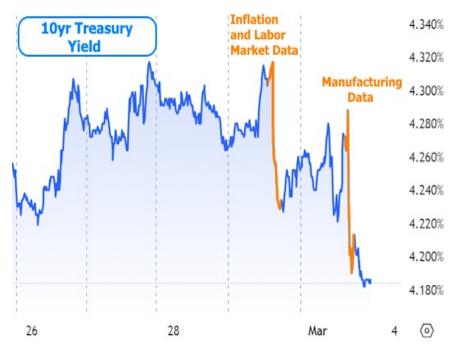

Using 10yr Treasury yields as a benchmark for this week's rate movement, we see the biggest drops on Thursday and Friday.

Coming into the week, the market was most focused on Thursday's inflation data. Some analysts viewed the as-expected result as a good thing for rates simply because it avoided making the problem worse. The other data definitely mattered though. For example, one part of the weekly jobless claims data showed the 2nd highest level of "continued claims" in more than 2 years.

Friday's manufacturing data sang a similar tune with the highly-regarded ISM Manufacturing index coming in well below forecast. The index is no stranger to these levels over the past year, but markets reacted for other reasons. First off, by moving lower instead of higher, the index avoids a "breakout" that would have suggested some sort of economic reinvigoration.

Read or subscribe to my newsletter online at: <a href="http://mortgagenewsletter.net/teree">http://mortgagenewsletter.net/teree</a>

There are also other sub-components to the ISM index and they suggested cooler inflation and employment data ahead (at least as far as the manufacturing sector is concerned). Much like the headline index, the "prices paid" component also avoided breaking its recent ceiling.