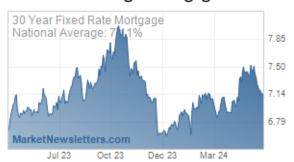

When Treasury yields are falling, mortgage rates are typically doing the same. This week was no exception, although the average lender is not quite through the lowest levels of the past 2 weeks. Notably, some media coverage will be pointing to HIGHER rates this week, but only if they're relying on stale weekly surveys.