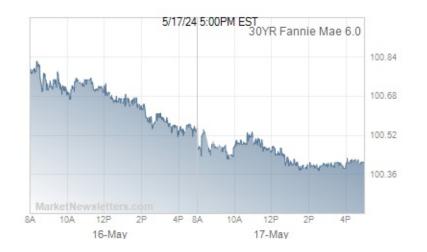

## **ALERT: Approaching Negative Reprice Risk** for Some Lenders

- Fannie 3.0s down 7 ticks on the day with 4 ticks (.125) from some rate sheet print times
- Lenders who priced before the highs (near 10-1015am) are at relatively no risk
- Still, the trend is not our friend at the moment

It's been a volatile morning for bonds, but inside a fairly narrow range. The timing of the volatility may catch a lender or two off guard as some of the later lenders put out rate sheets near the highest prices. Fannie 3.0s are down 4 ticks from the time that those rate sheets came out (10am-1015am).

On a more qualitative note, bonds simply look like they're under pressure here--bouncing in line with yesterday's high yields and moving higher with stocks and oil. The afternoon's 10yr auction doesn't advocate any speculative buying either. Bottom line: negative reprices couldn't be ruled out completely for a few lenders. Risks would be more pronounced if we lose another few ticks (Fannie 3.0s in the 101-28 area).