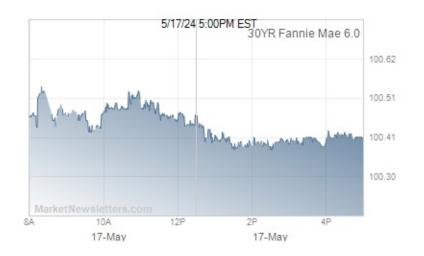

## **ALERT: Stock Lever Engaged; Negative Reprice Risk Increasing**

MBS are off another few ticks in a guick move that has closely followed gains in equities markets. Fannie 3.0s are now down as many as 6/32nds from some lenders' rate sheet print times (still mostly focusing on those who already repriced positively). 10yr yields are now up 1.9bps on the day at 1.87.