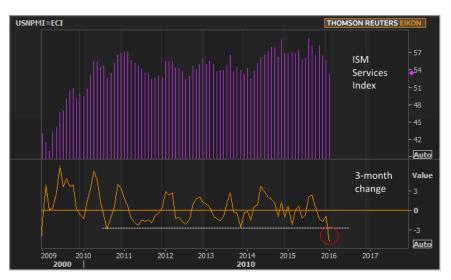

# UPDATE: A Chart Showing Why Today's ISM Data is Serious

Just an addendum to the previous update, showing what today's ISM numbers do to the bigger picture. While we have seen several reports fall this much month-over-month, today's is by far and away the biggest loser over a 3-month time frame (lower section of the chart). It is 4.8 points lower vs October's report. The next closest contender was Nov 2013, which only managed a 2.6 point gap. Translation: yes, it makes sense to worry about a big picture shift in the economic cycle AND the possibility that Fed is up a creek in terms of what they can do about it.