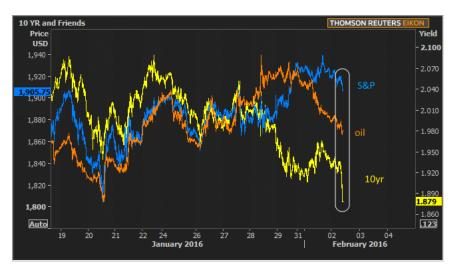

## UPDATE: Visual Examples of Bonds' Outperformance and the 8:20am Impact

Here's a chart of 10yr yields relative to stocks and oil over the past few days. Apart from the general divergence heading into the end of February (thanks to Japanese rate cut and month-end trading environment) notice how big today's break has been (in the circled area):