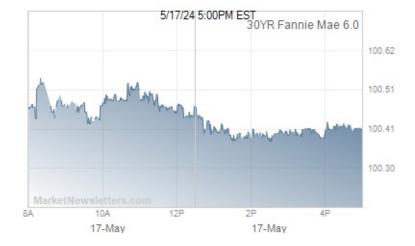

## ALERT: A Bit More Reprice Risk--Heavily Dependent on Rate Sheet Timing

This is mostly an addendum to the last alert, letting you know we've lost another few ticks, thus bringing a few more lenders into the position of considering negative reprices.

Keep in mind, some lenders will have already taken a majority of today's losses into account with their initial rate sheets. They are only seeing 3-4 ticks of weakness since rate sheet time--usually not enough for reprices.

Reprice risk would become a more widespread concern is we lost another 2-3 ticks from here.

Subscribe to my newsletter online at: http://housingnewsletters.com/richhomeloans