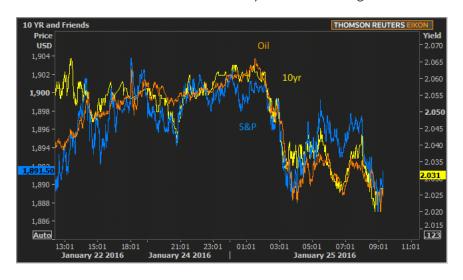

## ALERT: Sharp Reversal in Crude Greases Skids for Overnight Bond Rally

The overnight session was a snoozer at first. Treasuries and stock futures were holding fairly flat at Friday's elevated closing levels. **That changed** after news that a major Saudi company said it would not curb investments in its production capacity (**full Reuters story here**). Oil began tanking shortly thereafter, with stocks and bonds following the move.

With no significant economic data out this morning (not to mention the fact that bonds haven't been keen to react to economic data anyway), stocks and oil have continued to set the tone in early domestic trading.

10's are currently **2.8bps lower** on the day at 2.03 and Fannie 3.0s are up 5/32nds at 101-12