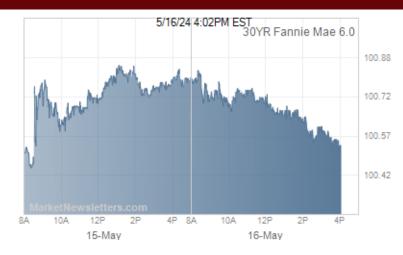

|       |
| 30 Yr. Fixed      | 7.02%     | +0.03  | 0.00  |
| 15 Yr. Fixed      | 6.53%     | +0.03  | 0.00  |
| 30 Yr. FHA        | 6.55%     | +0.03  | 0.00  |
| 30 Yr. Jumbo      | 7.31%     | +0.01  | 0.00  |
| 5/1 ARM           | 7.24%     | +0.04  | 0.00  |
| Freddie Mac       |           |        |       |
| 30 Yr. Fixed      | 7.02%     | -0.42  | 0.00  |
| 15 Yr. Fixed      | 6.28%     | -0.48  | 0.00  |
| Mortgage Banke    | rs Assoc. |        |       |
| 30 Yr. Fixed      | 7.08%     | -0.10  | 0.63  |
| 15 Yr. Fixed      | 6.61%     | +0.01  | 0.65  |
| 30 Yr. FHA        | 6.89%     | -0.03  | 0.94  |
| 30 Yr. Jumbo      | 7.22%     | -0.09  | 0.58  |
| 5/1 ARM           | 6.56%     | -0.04  | 0.66  |
| Rates as of: 5/16 |           |        |       |

Rates as of: 5/16



Subscribe to my newsletter online at: http://housingnewsletters.com/richhomeloans

### **Expert Advice | Exceptional Service | Flawless Execution**

With 27+ years of expertise in mortgage banking you can be confident in my knowledge and abilities to deliver a seamless loan transaction while providing personalized service.

Rich E. Blanchard