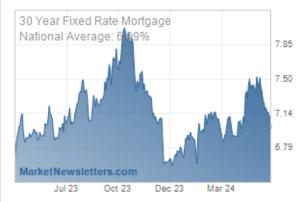

#### National Average Mortgage Rates

|                                  | Rate  | Change | Points |  |  |
|----------------------------------|-------|--------|--------|--|--|
| Mortgage News Daily              |       |        |        |  |  |
| 30 Yr. Fixed                     | 6.99% | -0.12  | 0.00   |  |  |
| 15 Yr. Fixed                     | 6.50% | -0.11  | 0.00   |  |  |
| 30 Yr. FHA                       | 6.52% | -0.06  | 0.00   |  |  |
| 30 Yr. Jumbo                     | 7.30% | -0.07  | 0.00   |  |  |
| 5/1 ARM                          | 7.20% | -0.09  | 0.00   |  |  |
| Freddie Mac                      |       |        |        |  |  |
| 30 Yr. Fixed                     | 7.09% | -0.35  | 0.00   |  |  |
| 15 Yr. Fixed                     | 6.38% | -0.38  | 0.00   |  |  |
| Mortgage Bankers Assoc.          |       |        |        |  |  |
| 30 Yr. Fixed                     | 7.08% | -0.10  | 0.63   |  |  |
| 15 Yr. Fixed                     | 6.61% | +0.01  | 0.65   |  |  |
| 30 Yr. FHA                       | 6.89% | -0.03  | 0.94   |  |  |
| 30 Yr. Jumbo                     | 7.22% | -0.09  | 0.58   |  |  |
| <b>5/1 ARM</b> Rates as of: 5/15 | 6.56% | -0.04  | 0.66   |  |  |