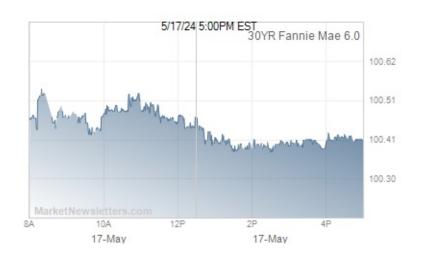

### ALERT: Already Approaching Negative Reprice Territory For Some Lenders

Many lenders aren't even out with rate sheets yet, so naturally, this alert won't apply to them. Other lenders put out rates right as MBS were making their highs of the morning--or close to it. Lenders in that category could already be considering negative reprices as Fannie 3.0s and 3.5s are both down at least 5/32nds since then.

10yr yields are also up to their session highs as a fairly large wave of corporate debt issuance is hitting the newswires. (More on how corporate issuance affects rates HERE).

### MBS & Treasury Market Data

|                                | Price / Yield | Change  |
|--------------------------------|---------------|---------|
| MBS UMBS 6.0                   | 100.40        | -0.15   |
| MBS GNMA 6.0                   | 100.78        | +0.04   |
| 10 YR Treasury                 | 4.4223        | +0.0454 |
| 30 YR Treasury                 | 4.5610        | +0.0549 |
| Pricing as of: 5/17 5:59PM EST |               |         |