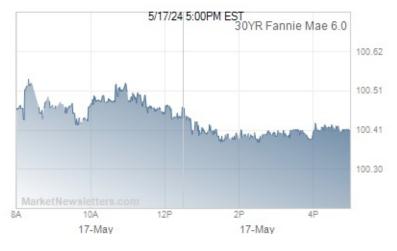

## MBS & Treasury Market Data

|                                | Price / Yield | Change  |
|--------------------------------|---------------|---------|
| MBS UMBS 6.0                   | 100.40        | -0.15   |
| MBS GNMA 6.0                   | 100.78        | +0.04   |
| 10 YR Treasury                 | 4.4223        | +0.0454 |
| 30 YR Treasury                 | 4.5610        | +0.0549 |
| Pricing as of: 5/17 5:59PM EST |               |         |