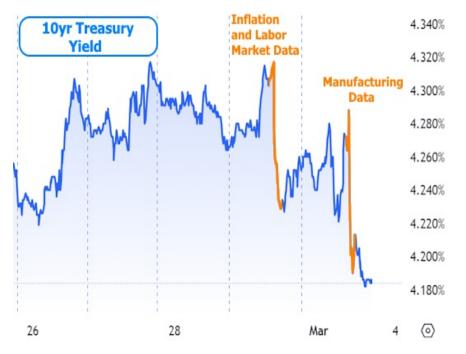

Using 10yr Treasury yields as a benchmark for this week's rate movement, we see the biggest drops on Thursday and Friday.

Coming into the week, the market was most focused on Thursday's inflation data. Some analysts viewed the as-expected result as a good thing for rates simply because it avoided making the problem worse. The other data definitely mattered though. For example, one part of the weekly jobless claims data showed the 2nd highest level of "continued claims" in more than 2 years.

Friday's manufacturing data sang a similar tune with the highly-regarded ISM Manufacturing index coming in well below forecast. The index is no stranger to these levels over the past year, but markets reacted for other reasons. First off, by moving lower instead of higher, the index avoids a "breakout" that would have suggested some sort of economic reinvigoration.

If economic metrics and inflation indicators are shying away from breaking ceilings, it makes interest rates more keen to break through floors. We saw hints of such breakouts as a result. Here's a longer term view of 10yr Treasury yields, showing Friday's break below the recent sideways trend.