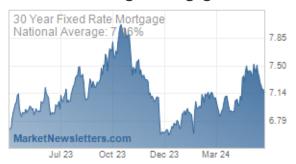

When Treasury yields are falling, mortgage rates are typically doing the same. This week was no exception, although the average lender is not quite through the lowest levels of the past 2 weeks. Notably, some media coverage will be pointing to HIGHER rates this week, but only if they're relying on stale weekly surveys.