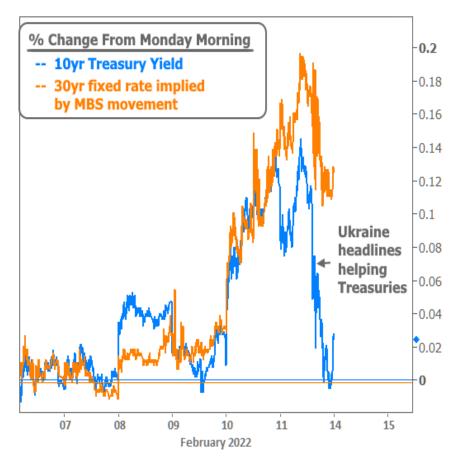

Unfortunately for mortgage rates, the Treasury market is a **much bigger beneficiary** of market panic when it comes to geopolitical risk. In other words, mortgage rates were not so quick to retrace this week's steps. It would be hard to visualize that when looking at a short term chart of mortgage rates themselves, because they are only updated a few times a day, even on volatile days. Instead, we can chart the rate implied by mortgage-backed securities (MBS), which is what mortgage lenders use to determine rates anyway!

Long story short, even after the bond market bounced back on Friday afternoon, MBS were only a fraction of the way back to levels from earlier in the week. As a result, mortgage rates **remained just over 4%** on average, despite falling from the higher levels seen Friday morning. **Please note:** all references to mortgage rates are for broad averages among multiple lenders. There is a high degree of stratification between lenders and loan programs at the moment.

Next week brings several economic reports that have been important at times in the past. Chief among these is the Retail Sales data on Wednesday morning. That said, rates are **preoccupied** with the Fed policy outlook and none of next week's reports will be remotely as important as CPI was. In fact, many traders are already talking about the next CPI report in early March as it falls just one week before the Fed's next big policy meeting. In the meantime, any significant escalation in Ukraine could put additional downward pressure on rates/yields, but the mortgage market would suffer from the same underperformance issues seen on Friday.