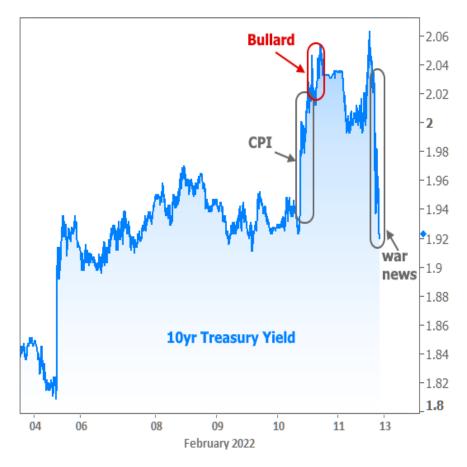

It's worth noting that part of the motivation came from comments from St. Louis Fed President James Bullard's comments early that same afternoon. Bullard took a **wildly more aggressive** stance than any of his colleagues, saying he'd like to see a total of 1.0% of rate hikes by July 1st, roughly double the consensus.

While Bullard received a lot of flak from market watchers as being responsible for undue drama, it was the CPI data that did **most** of the damage. Well before Bullard's comments, CPI had pushed 10yr Treasury yields up to the important 2.00% technical level--a psychological boundary that, if broken, stood a chance to prompt more weakness in bonds.

Moreover, any time such a technical level is broken, there's a risk is will act as an inflection point (which is why key levels are often referred to as "pivot points") that blocks future progress back toward lower rates.

Yields did indeed break above 2.0% and nearly hit 2.03% **before** we ever heard from Bullard. Markets emphasized the importance of the 2.0% barrier the following morning as they refused to break back below despite the weakest Consumer Sentiment reading in more than a decade.

The **third and final part of the week** arrived on Friday afternoon around 1:30pm. That's when news broke regarding prospect for a Russian invasion of Ukraine effective immediately. There's been lots of press coverage of this conflict over the past several months, but this was the first time a headline had this level of impact (indeed, all of the other headlines have had basically no impact when it comes to a big, immediate shift in yields and volume).

PBS's defense correspondent Nick Schifrin reported that three officials said "the US believes Russian President Vladimir Putin has decided to invade Ukraine, and has communicated that decision to the Russian military," and that invasion was expected to begin next week following "two days of aerial bombardment and electronic warfare."

Whether this happens or not, markets took it seriously. In a few short hours, the entirety of the week's damage was erased as far as Treasuries were concerned.

Fed Funds Futures even managed to move almost all the way back to their previous stance on the size of the March rate hike.