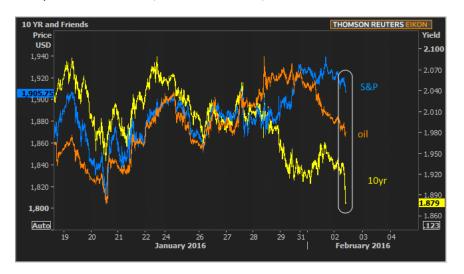

## **UPDATE: Visual Examples of Bonds' Outperformance and the 8:20am Impact**

Here's a chart of 10yr yields relative to stocks and oil over the past few days. Apart from the general divergence heading into the end of February (thanks to Japanese rate cut and month-end trading environment) notice how big today's break has been (in the circled area):