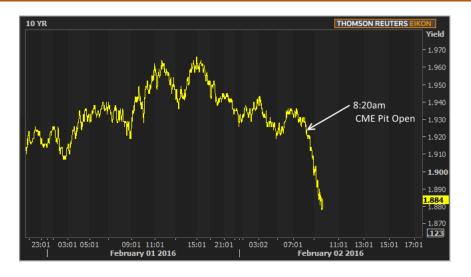

And if you ever find yourself wondering whether or not this "CME open" business is a real thing or not, just keep an eye on seemingly inexplicable jumps that occur at 8:20am. Here is today's: