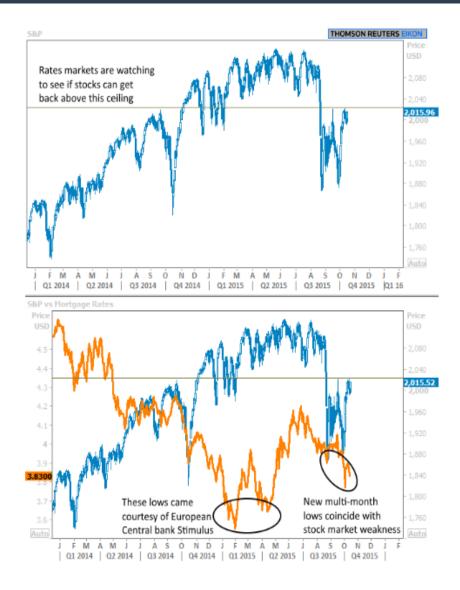

As investors consider the risk that the US economy is facing a big-picture shift, we've been seeing that classic example of 'safe-haven' strategy. This means that stocks have been lower and bonds have improved (which, again, means lower rates). In fact, rates hit new 5-month lows this week just as stocks struggled to break back above a ceiling that's been intact since late August.

This ceiling bears close watching. Using the **S&P 500** as an example, it would be 2023, which can be seen as the flat line on the chart below. As stocks continue to flirt with that ceiling—but avoid breaking—rates have increasingly moved lower.

This situation will continue to play out IF the data continues to disappoint. The risk is that some economic reports come out in the next few weeks that help sooth investors' anxiety. That could be all it takes for stocks to **break the ceiling** and for expectations for rates to get back to doing what many thought they would be doing in 2015 (move higher). If that happens, the move higher in rates would be abrupt and decisive.