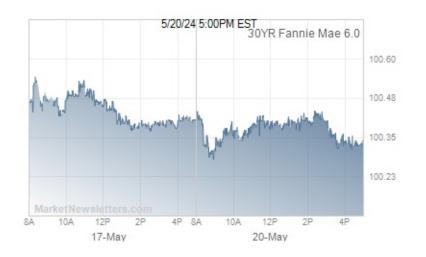

# ALERT: If you haven't seen a reprice yet, you probably will

Just in case it's not obvious from the past two alerts or the ongoing sell-off in bond markets, reprice risk is elevated. It's more elevated in the past few minutes as bond prices have plumbed new lows. Fannie 3.5s are now down half a point on the day at 102-06 and almost any lender is looking at a quarter point of weakness from rate sheet print times. For most, that's sufficient for reprices.

### MBS & Treasury Market Data

|                                | Price / Yield | Change  |
|--------------------------------|---------------|---------|
| MBS UMBS 6.0                   | 100.35        | -0.05   |
| MBS GNMA 6.0                   | 100.73        | -0.04   |
| 10 YR Treasury                 | 4.4458        | +0.0235 |
| 30 YR Treasury                 | 4.5840        | +0.0230 |
| Pricing as of: 5/20 5:32PM EST |               |         |