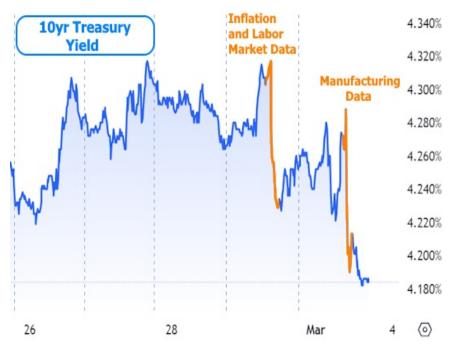

Using 10yr Treasury yields as a benchmark for this week's rate movement, we see the biggest drops on Thursday and Friday.

Coming into the week, the market was most focused on Thursday's inflation data. Some analysts viewed the as-expected result as a good thing for rates simply because it avoided making the problem worse. The other data definitely mattered though. For example, one part of the weekly jobless claims data showed the 2nd highest level of "continued claims" in more than 2 years.

Friday's manufacturing data sang a similar tune with the highly-regarded ISM Manufacturing index coming in well below forecast. The index is no stranger to these levels over the past year, but markets reacted for other reasons. First off, by moving lower instead of higher, the index avoids a "breakout" that would have suggested some sort of economic reinvigoration.

Read or subscribe to my newsletter online at: <a href="http://housingnewsletters.com/kevinlitwicki">http://housingnewsletters.com/kevinlitwicki</a>

There are also other sub-components to the ISM index and they suggested cooler inflation and employment data ahead (at least as far as the manufacturing sector is concerned). Much like the headline index, the "prices paid" component also avoided breaking its recent ceiling.

If economic metrics and inflation indicators are shying away from breaking ceilings, it makes interest rates more keen to break through floors. We saw hints of such breakouts as a result. Here's a longer term view of 10yr Treasury yields, showing Friday's break below the recent sideways trend.