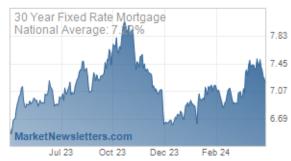

When Treasury yields are falling, mortgage rates are typically doing the same. This week was no exception, although the average lender is not quite through the lowest levels of the past 2 weeks. Notably, some media coverage will be pointing to HIGHER rates this week, but only if they're relying on stale weekly surveys.