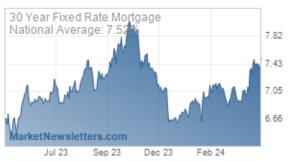

## National Average Mortgage Rates

|                   | Rate  | Change | Points |
|-------------------|-------|--------|--------|
| Mortgage News I   | Daily |        |        |
| 30 Yr. Fixed      | 7.52% | +0.13  | 0.00   |
| 15 Yr. Fixed      | 6.91% | +0.08  | 0.00   |
| 30 Yr. FHA        | 7.00% | +0.13  | 0.00   |
| 30 Yr. Jumbo      | 7.68% | +0.10  | 0.00   |
| 5/1 ARM           | 7.55% | +0.15  | 0.00   |
| Freddie Mac       |       |        |        |
| 30 Yr. Fixed      | 7.17% | -0.27  | 0.00   |
| 15 Yr. Fixed      | 6.44% | -0.32  | 0.00   |
| Rates as of: 4/25 |       |        |        |