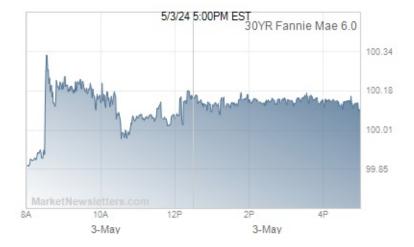

## **ALERT: More Reprice Risk; Things Are Getting Serious**

This is now the worst day for the bond market that we've seen since things first settled out following the insane volatility in March. Indeed, 10yr yields are as high as they've been since March 27th, only this time they're on the way back up as opposed to on the day back down.

The 0.79% technical level got taken out as if it wasn't even there (well, there was a noticeable pause, but it didn't last long). We're already up 6bps to 0.807%.

MBS are outperforming, but nonetheless weakening fairly quickly. 2.0 UMBS 30yr coupons are down almost a quarter point from 8:30am. Negative reprice risk will vary by lender based on rate sheet print times. If you have the ability to lock yesterday's rates still, that's a very compelling option. Similarly, if you got an early rate sheet that wasn't too bad, I'd jump on that as well.

## MBS & Treasury Market Data

|                               | Price / Yield | Change  |
|-------------------------------|---------------|---------|
| MBS UMBS 6.0                  | 100.09        | +0.31   |
| MBS GNMA 6.0                  | 101.03        | +0.29   |
| 10 YR Treasury                | 4.5138        | -0.0657 |
| 30 YR Treasury                | 4.6711        | -0.0579 |
| Pricing as of: 5/3 5:04PM FST |               |         |