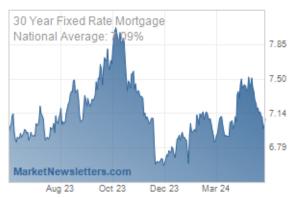

#### National Average Mortgage Rates

|                                  | Rate      | Change | Points |
|----------------------------------|-----------|--------|--------|
| Mortgage News I                  | Daily     |        |        |
| 30 Yr. Fixed                     | 7.09%     | +0.07  | 0.00   |
| 15 Yr. Fixed                     | 6.56%     | +0.03  | 0.00   |
| 30 Yr. FHA                       | 6.62%     | +0.07  | 0.00   |
| 30 Yr. Jumbo                     | 7.35%     | +0.04  | 0.00   |
| 5/1 ARM                          | 7.30%     | +0.06  | 0.00   |
| Freddie Mac                      |           |        |        |
| 30 Yr. Fixed                     | 7.02%     | -0.42  | 0.00   |
| 15 Yr. Fixed                     | 6.28%     | -0.48  | 0.00   |
| Mortgage Banker                  | rs Assoc. |        |        |
| 30 Yr. Fixed                     | 7.08%     | -0.10  | 0.63   |
| 15 Yr. Fixed                     | 6.61%     | +0.01  | 0.65   |
| 30 Yr. FHA                       | 6.89%     | -0.03  | 0.94   |
| 30 Yr. Jumbo                     | 7.22%     | -0.09  | 0.58   |
| <b>5/1 ARM</b> Rates as of: 5/17 | 6.56%     | -0.04  | 0.66   |