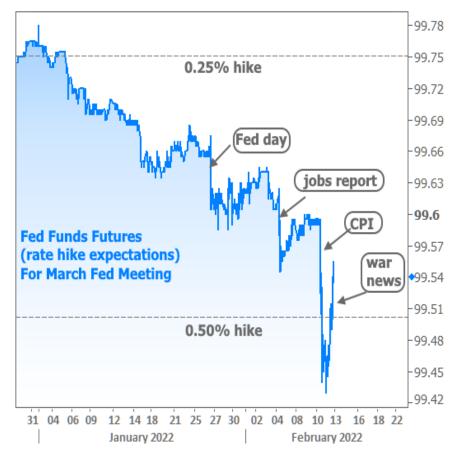

Following the data, Fed Funds Futures for April (the market's way of betting on Fed rate hikes) quickly moved to price in a 0.50% hike. The probability increased to **over 90%** from roughly 50% the day before.

It's worth noting that part of the motivation came from comments from St. Louis Fed President James Bullard's comments early that same afternoon. Bullard took a **wildly more aggressive** stance than any of his colleagues, saying he'd like to see a total of 1.0% of rate hikes by July 1st, roughly double the consensus.

While Bullard received a lot of flak from market watchers as being responsible for undue drama, it was the CPI data that did **most** of the damage. Well before Bullard's comments, CPI had pushed 10yr Treasury yields up to the important 2.00% technical level--a psychological boundary that, if broken, stood a chance to prompt more weakness in bonds.

Fed Funds Futures even managed to move almost all the way back to their previous stance on the size of the March rate hike.

© 2024 MBS Live, LLC. - This newsletter is a service of MarketNewsletters.com.