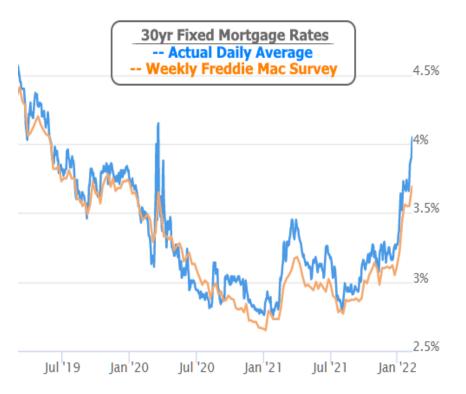

This **made a bad situation worse** for mortgage rates as the average 30yr fixed had just crested 4% for the first time since May 2019 on Thursday. Notably, the weekly Freddie Mac rate survey also came out on Thursday, showing a rate of 3.69%. This was extremely far from reality from the moment it came out for all usual reasons (read all about them HERE).

Long story short, even after the bond market bounced back on Friday afternoon, MBS were only a fraction of the way back to levels from earlier in the week. As a result, mortgage rates **remained just over 4%** on average, despite falling from the higher levels seen Friday morning. **Please note:** all references to mortgage rates are for broad averages among multiple lenders. There is a high degree of stratification between lenders and loan programs at the moment.