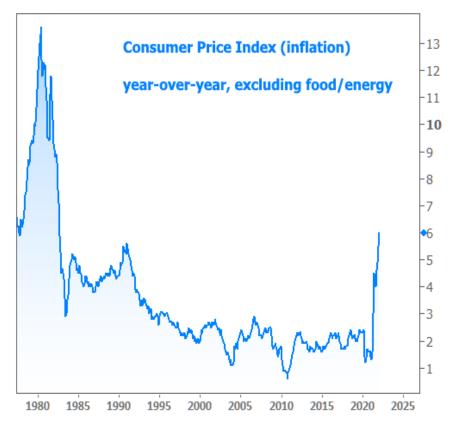

In part 2, things got crazy--relatively. The week's biggest economic data--the Consumer Price Index (CPI)--was released, and chaos ensued. CPI is one of the two most important broad inflation metrics, and inflation is one of the most important considerations for financial markets right now due to its implications for the rapidly evolving Fed policy outlook.

The median forecast among economists called for a fairly big increase to CPI with the more important "core" component (which excludes food and energy) rising from 5.5% to 5.9% in January. Traders felt this number was a bit too high, and were hoping to see something under 5.9%. That likely would have allayed fears that the Fed would hike rates by 0.50% in March as it finally moves up from the 0.00-0.25 lower boundary.

CPI **did not** come in under 5.9%. It actually came in 0.1% **higher** at 6.0--the highest number in decades.