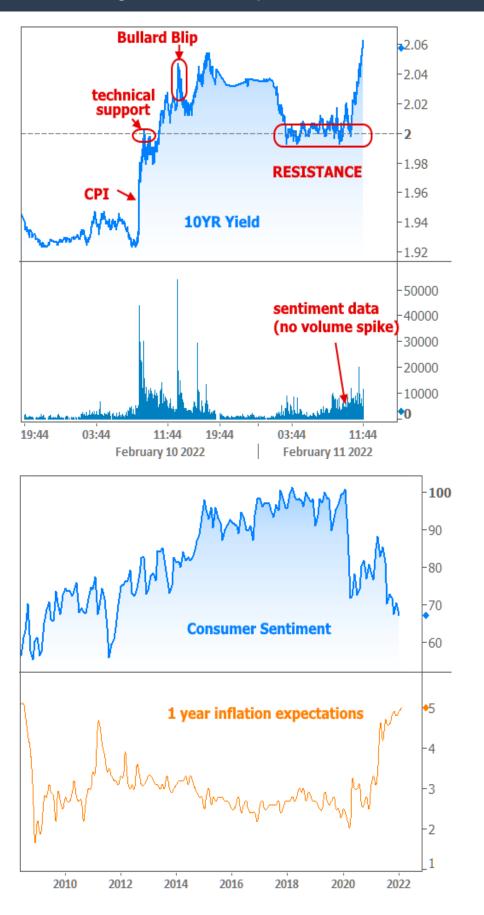

Following the data, Fed Funds Futures for April (the market's way of betting on Fed rate hikes) quickly moved to price in a 0.50% hike. The probability increased to **over 90%** from roughly 50% the day before.

It's worth noting that part of the motivation came from comments from St. Louis Fed President James Bullard's comments early that same afternoon. Bullard took a **wildly more aggressive** stance than any of his colleagues, saying he'd like to see a total of 1.0% of rate hikes by July 1st, roughly double the consensus.

While Bullard received a lot of flak from market watchers as being responsible for undue drama, it was the CPI data that did **most** of the damage. Well before Bullard's comments, CPI had pushed 10yr Treasury yields up to the important 2.00% technical level--a psychological boundary that, if broken, stood a chance to prompt more weakness in bonds.

Moreover, any time such a technical level is broken, there's a risk is will act as an inflection point (which is why key levels are often referred to as "pivot points") that blocks future progress back toward lower rates.

Yields did indeed break above 2.0% and nearly hit 2.03% **before** we ever heard from Bullard. Markets emphasized the importance of the 2.0% barrier the following morning as they refused to break back below despite the weakest Consumer Sentiment reading in more than a decade.