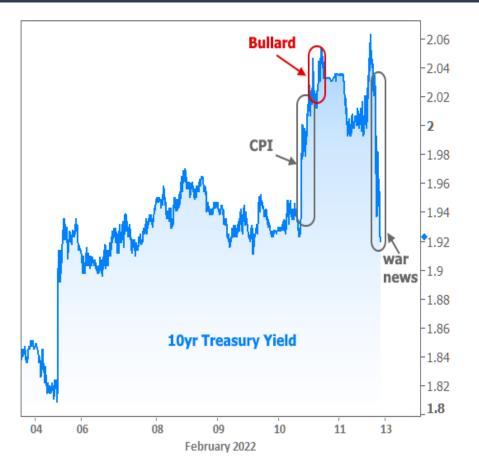

It's worth noting that part of the motivation came from comments from St. Louis Fed President James Bullard's comments early that same afternoon. Bullard took a **wildly more aggressive** stance than any of his colleagues, saying he'd like to see a total of 1.0% of rate hikes by July 1st, roughly double the consensus.

While Bullard received a lot of flak from market watchers as being responsible for undue drama, it was the CPI data that did **most** of the damage. Well before Bullard's comments, CPI had pushed 10yr Treasury yields up to the important 2.00% technical level--a psychological boundary that, if broken, stood a chance to prompt more weakness in bonds.

The **third and final part of the week** arrived on Friday afternoon around 1:30pm. That's when news broke regarding prospect for a Russian invasion of Ukraine effective immediately. There's been lots of press coverage of this conflict over the past several months, but this was the first time a headline had this level of impact (indeed, all of the other headlines have had basically no impact when it comes to a big, immediate shift in yields and volume).

Whether this happens or not, markets took it seriously. In a few short hours, the entirety of the week's damage was erased as far as Treasuries were concerned.

© 2024 MBS Live, LLC. - This newsletter is a service of MarketNewsletters.com.