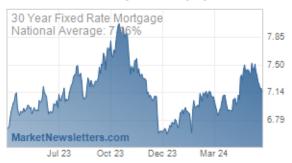

When Treasury yields are falling, mortgage rates are typically doing the same. This week was no exception, although the average lender is not quite through the lowest levels of the past 2 weeks. Notably, some media coverage will be pointing to HIGHER rates this week, but only if they're relying on stale weekly surveys.