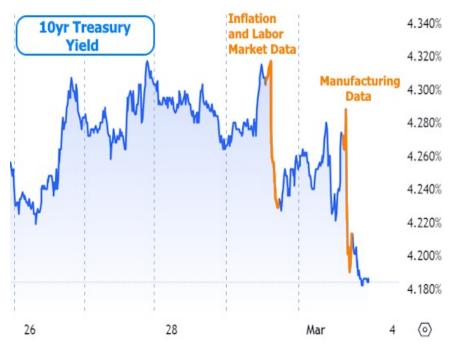

Using 10yr Treasury yields as a benchmark for this week's rate movement, we see the biggest drops on Thursday and Friday.

Coming into the week, the market was most focused on Thursday's inflation data. Some analysts viewed the as-expected result as a good thing for rates simply because it avoided making the problem worse. The other data definitely mattered though. For example, one part of the weekly jobless claims data showed the 2nd highest level of "continued claims" in more than 2 years.

Friday's manufacturing data sang a similar tune with the highly-regarded ISM Manufacturing index coming in well below forecast. The index is no stranger to these levels over the past year, but markets reacted for other reasons. First off, by moving lower instead of higher, the index avoids a "breakout" that would have suggested some sort of economic reinvigoration.

Read or subscribe to my newsletter online at: <a href="http://housingnewsletters.com/animas-mountain-mortgage">http://housingnewsletters.com/animas-mountain-mortgage</a>

There are also other sub-components to the ISM index and they suggested cooler inflation and employment data ahead (at least as far as the manufacturing sector is concerned). Much like the headline index, the "prices paid" component also avoided breaking its recent ceiling.

If economic metrics and inflation indicators are shying away from breaking ceilings, it makes interest rates more keen to break through floors. We saw hints of such breakouts as a result. Here's a longer term view of 10yr Treasury yields, showing Friday's break below the recent sideways trend.