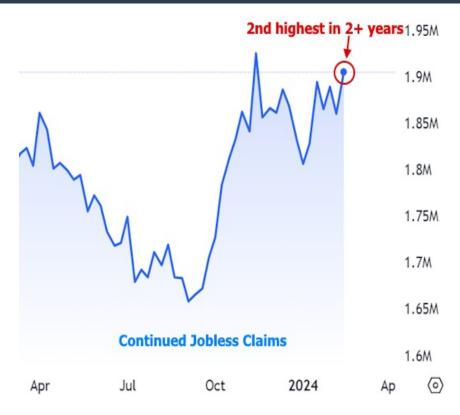

Using 10yr Treasury yields as a benchmark for this week's rate movement, we see the biggest drops on Thursday and Friday.

Coming into the week, the market was most focused on Thursday's inflation data. Some analysts viewed the as-expected result as a good thing for rates simply because it avoided making the problem worse. The other data definitely mattered though. For example, one part of the weekly jobless claims data showed the 2nd highest level of "continued claims" in more than 2 years.

Keep in mind that this is similar to saying "the 2nd highest since the last recession" because, like the unemployment rate, this metric is not prone to multiple significant reversals. There's been more uncertainty than normal surrounding these sorts of numbers recently, because there had been some signs it would move lower. This week's spike reminds markets that once things shift, they tend to shift quickly (even if "quick" is measured in months or years in this case).