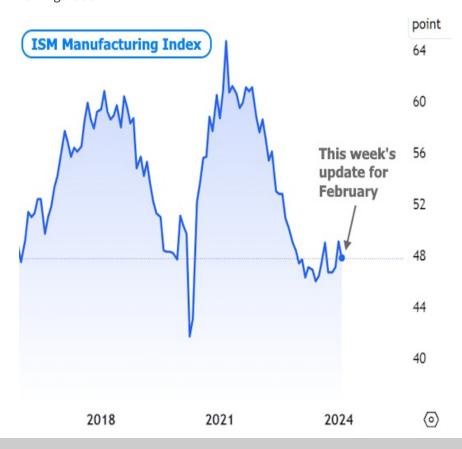

Friday's manufacturing data sang a similar tune with the highly-regarded ISM Manufacturing index coming in well below forecast. The index is no stranger to these levels over the past year, but markets reacted for other reasons. First off, by moving lower instead of higher, the index avoids a "breakout" that would have suggested some sort of economic reinvigoration.

Read or subscribe to my newsletter online at: <a href="http://housingnewsletters.com/animas-mountain-mortgage">http://housingnewsletters.com/animas-mountain-mortgage</a>

There are also other sub-components to the ISM index and they suggested cooler inflation and employment data ahead (at least as far as the manufacturing sector is concerned). Much like the headline index, the "prices paid" component also avoided breaking its recent ceiling.