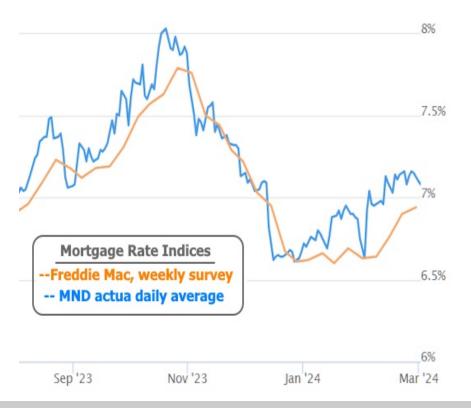

When Treasury yields are falling, mortgage rates are typically doing the same. This week was no exception, although the average lender is not quite through the lowest levels of the past 2 weeks. Notably, some media coverage will be pointing to HIGHER rates this week, but only if they're relying on stale weekly surveys.