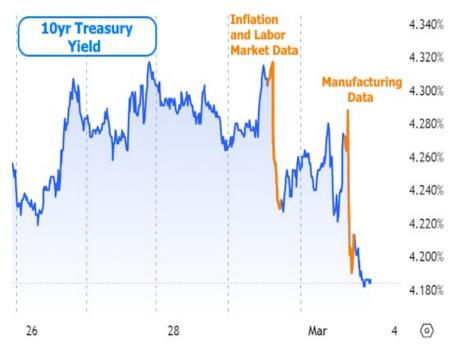

Using 10yr Treasury yields as a benchmark for this week's rate movement, we see the biggest drops on Thursday and Friday.

Coming into the week, the market was most focused on Thursday's inflation data. Some analysts viewed the as-expected result as a good thing for rates simply because it avoided making the problem worse. The other data definitely mattered though. For example, one part of the weekly jobless claims data showed the 2nd highest level of "continued claims" in more than 2 years.

Friday's manufacturing data sang a similar tune with the highly-regarded ISM Manufacturing index coming in well below forecast. The index is no stranger to these levels over the past year, but markets reacted for other reasons. First off, by moving lower instead of higher, the index avoids a "breakout" that would have suggested some sort of economic reinvigoration.

Read or subscribe to my newsletter online at: <a href="http://housingnewsletters.com/mgraham">http://housingnewsletters.com/mgraham</a>

There are also other sub-components to the ISM index and they suggested cooler inflation and employment data ahead (at least as far as the manufacturing sector is concerned). Much like the headline index, the "prices paid" component also avoided breaking its recent ceiling.

If economic metrics and inflation indicators are shying away from breaking ceilings, it makes interest rates more keen to break through floors. We saw hints of such breakouts as a result. Here's a longer term view of 10yr Treasury yields, showing Friday's break below the recent sideways trend.