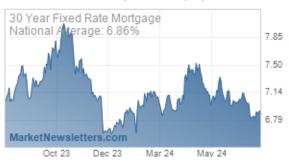

When Treasury yields are falling, mortgage rates are typically doing the same. This week was no exception, although the average lender is not quite through the lowest levels of the past 2 weeks. Notably, some media coverage will be pointing to HIGHER rates this week, but only if they're relying on stale weekly surveys.