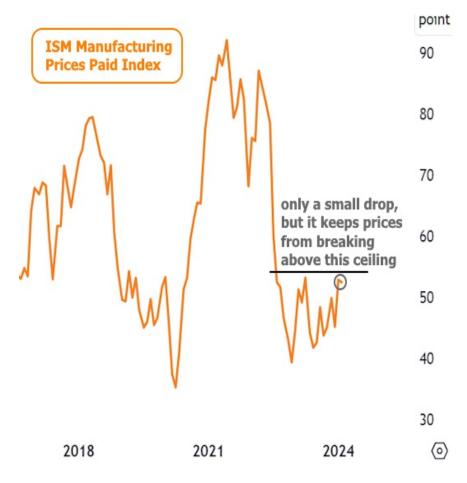

Read or subscribe to my newsletter online at: <a href="http://housingnewsletters.com/mgraham">http://housingnewsletters.com/mgraham</a>

There are also other sub-components to the ISM index and they suggested cooler inflation and employment data ahead (at least as far as the manufacturing sector is concerned). Much like the headline index, the "prices paid" component also avoided breaking its recent ceiling.