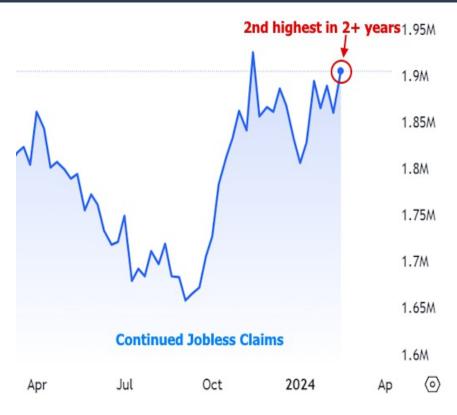

Using 10yr Treasury yields as a benchmark for this week's rate movement, we see the biggest drops on Thursday and Friday.

Coming into the week, the market was most focused on Thursday's inflation data. Some analysts viewed the as-expected result as a good thing for rates simply because it avoided making the problem worse. The other data definitely mattered though. For example, one part of the weekly jobless claims data showed the 2nd highest level of "continued claims" in more than 2 years.

Keep in mind that this is similar to saying "the 2nd highest since the last recession" because, like the unemployment rate, this metric is not prone to multiple significant reversals. There's been more uncertainty than normal surrounding these sorts of numbers recently, because there had been some signs it would move lower. This week's spike reminds markets that once things shift, they tend to shift quickly (even if "quick" is measured in months or years in this case).