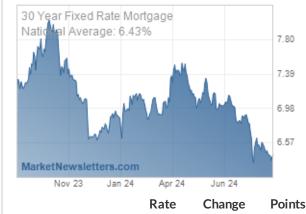

# National Average Mortgage Rates

#### Mortgage News Daily

| I I I I I I I I I I I I I I I I I I I | Dally     |       |      |
|---------------------------------------|-----------|-------|------|
| 30 Yr. Fixed                          | 6.43%     | +0.02 | 0.00 |
| 15 Yr. Fixed                          | 5.95%     | 0.00  | 0.00 |
| 30 Yr. FHA                            | 5.82%     | +0.02 | 0.00 |
| 30 Yr. Jumbo                          | 6.62%     | 0.00  | 0.00 |
| 5/1 ARM                               | 6.28%     | -0.01 | 0.00 |
| Freddie Mac                           |           |       |      |
| 30 Yr. Fixed                          | 6.35%     | -0.51 | 0.00 |
| 15 Yr. Fixed                          | 5.51%     | -0.65 | 0.00 |
| Mortgage Banke                        | rs Assoc. |       |      |
| 30 Yr. Fixed                          | 6.44%     | -0.06 | 0.54 |
| 15 Yr. Fixed                          | 5.88%     | -0.16 | 0.68 |
| 30 Yr. FHA                            | 6.36%     | -0.06 | 0.85 |
| 30 Yr. Jumbo                          | 6.75%     | +0.07 | 0.39 |
| 5/1 ARM                               | 5.98%     | -0.27 | 0.65 |
| Rates as of: 8/30                     |           |       |      |