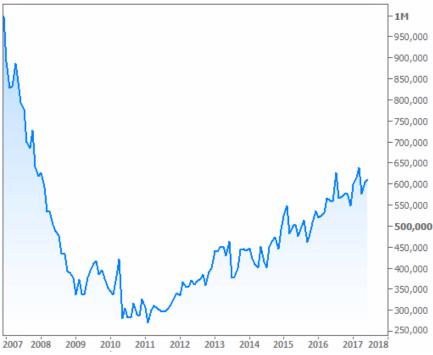

# New Homes Sales Fall Short of Expectations

This is a breaking story and will be updated shortly.

The annual pace of single family home sales in June rose to 610k units from a negatively-revised 605k (initially reported at 610k) in May. The median forecast among economists surveyed by Reuters called for an annual pace of 615k. Additional newswires from Reuters:

- US JUNE SINGLE-FAMILY HOME SALES 0.610 MLN UNIT ANN. RATE, (CONS 0.615 MLN) VS MAY 0.605 MLN UNIT RATE (PREV 0.610 MLN)
- US JUNE SINGLE-FAMILY HOME SALES +0.8 PCT VS MAY +4.9 PCT (PREV +2.9 PCT)
- US JUNE HOME SALES NORTHEAST UNCHANGED, MIDWEST +10.0 PCT, SOUTH -6.1 PCT, WEST +12.5 PCT
- US JUNE NEW HOME SUPPLY 5.4 MONTHS' WORTH AT CURRENT PACE VS MAY 5.3 MONTHS
- US HOMES FOR SALE AT END OF JUNE 0.272 MLN UNITS VS MAY 0.269 MLN UNITS
- US JUNE MEDIAN SALE PRICE \$310,800, -3.4 PCT FROM JUNE 2016 (\$321,600)