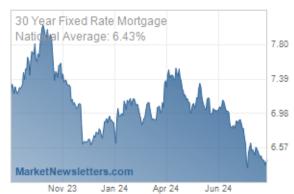

### National Average Mortgage Rates

|                              | Rate  | Change | Points |  |
|------------------------------|-------|--------|--------|--|
| Mortgage News I              | Daily |        |        |  |
| 30 Yr. Fixed                 | 6.43% | +0.02  | 0.00   |  |
| 15 Yr. Fixed                 | 5.95% | 0.00   | 0.00   |  |
| 30 Yr. FHA                   | 5.82% | +0.02  | 0.00   |  |
| 30 Yr. Jumbo                 | 6.62% | 0.00   | 0.00   |  |
| 5/1 ARM                      | 6.28% | -0.01  | 0.00   |  |
| Freddie Mac                  |       |        |        |  |
| 30 Yr. Fixed                 | 6.35% | -0.51  | 0.00   |  |
| 15 Yr. Fixed                 | 5.51% | -0.65  | 0.00   |  |
| Mortgage Bankers Assoc.      |       |        |        |  |
| 30 Yr. Fixed                 | 6.44% | -0.06  | 0.54   |  |
| 15 Yr. Fixed                 | 5.88% | -0.16  | 0.68   |  |
| 30 Yr. FHA                   | 6.36% | -0.06  | 0.85   |  |
| 30 Yr. Jumbo                 | 6.75% | +0.07  | 0.39   |  |
| 5/1 ARM<br>Rates as of: 8/30 | 5.98% | -0.27  | 0.65   |  |