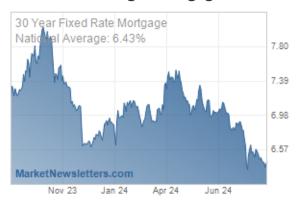

#### National Average Mortgage Rates

|                              | Rate      | Change | Points |
|------------------------------|-----------|--------|--------|
| Mortgage News I              | Daily     |        |        |
| 30 Yr. Fixed                 | 6.43%     | +0.02  | 0.00   |
| 15 Yr. Fixed                 | 5.95%     | 0.00   | 0.00   |
| 30 Yr. FHA                   | 5.82%     | +0.02  | 0.00   |
| 30 Yr. Jumbo                 | 6.62%     | 0.00   | 0.00   |
| 5/1 ARM                      | 6.28%     | -0.01  | 0.00   |
| Freddie Mac                  |           |        |        |
| 30 Yr. Fixed                 | 6.35%     | -0.51  | 0.00   |
| 15 Yr. Fixed                 | 5.51%     | -0.65  | 0.00   |
| Mortgage Banker              | rs Assoc. |        |        |
| 30 Yr. Fixed                 | 6.44%     | -0.06  | 0.54   |
| 15 Yr. Fixed                 | 5.88%     | -0.16  | 0.68   |
| 30 Yr. FHA                   | 6.36%     | -0.06  | 0.85   |
| 30 Yr. Jumbo                 | 6.75%     | +0.07  | 0.39   |
| 5/1 ARM<br>Rates as of: 8/30 | 5.98%     | -0.27  | 0.65   |