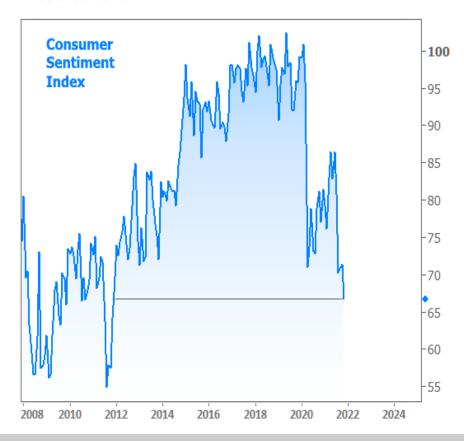

Then on Friday, the Consumer Sentiment reading for November dropped to its lowest level since 2011--largely reflecting inflation concerns.

© 2024 MBS Live, LLC. - This newsletter is a service of MarketNewsletters.com.

#### **Recent Economic Data**

| Wednesday, Nov 10         7:00AM         w/e MBA Purchase Index         278.4         271.1           7:00AM         w/e MBA Refi Index         2841.0         2645.0           8:30AM         Oct Consumer Price Index (CPI) (%)         0.9         0.6         0.4           8:30AM         Oct Core CPI (Annual) (%)         4.6         4.3         4.0           8:30AM         w/e Jobless Claims (k)         267         265         269           Friday, Nov 12           10:00AM         Nov Consumer Sentiment         66.8         72.4         71.7           Tuesday, Nov 16           8:30AM         Oct Retail Sales (%)         1.7         1.4         0.7           9:15AM         Oct Industrial Production (%)         +1.6         0.7         -1.3           10:00AM         Nov NAHB housing market indx         83         80         80           10:00AM         Nov NAHB housing market indx         83         80         80           Wednesday, Nov 17         7:00AM         w/e MBA Purchase Index         282.5         278.4           7:00AM         w/e MBA Refi Index         2695.0         2841.0           8:30AM         Oct Housing starts number mm (ml)         1.520         1.576                                                                                                                                                                                                                                                                                                                                                                                                                                                                                                                                                                                                                                                                                                                                                                                                                                                                                         | Date              | Event                              | Actual | Forecast | Prior  |  |  |
|---------------------------------------------------------------------------------------------------------------------------------------------------------------------------------------------------------------------------------------------------------------------------------------------------------------------------------------------------------------------------------------------------------------------------------------------------------------------------------------------------------------------------------------------------------------------------------------------------------------------------------------------------------------------------------------------------------------------------------------------------------------------------------------------------------------------------------------------------------------------------------------------------------------------------------------------------------------------------------------------------------------------------------------------------------------------------------------------------------------------------------------------------------------------------------------------------------------------------------------------------------------------------------------------------------------------------------------------------------------------------------------------------------------------------------------------------------------------------------------------------------------------------------------------------------------------------------------------------------------------------------------------------------------------------------------------------------------------------------------------------------------------------------------------------------------------------------------------------------------------------------------------------------------------------------------------------------------------------------------------------------------------------------------------------------------------------------------------------------------------------|-------------------|------------------------------------|--------|----------|--------|--|--|
| Tuesday, Nov 09   8:30AM   Oct Core Producer Prices YY (%)   6.8   6.8   6.8   6.8   Wednesday, Nov 10   7:00AM   W/e MBA Purchase Index   278.4   271.1   2645.0   8:30AM   Oct Core CPI (Annual) (%)   4.6   4.3   4.0   8:30AM   Oct Core CPI (Annual) (%)   4.6   4.3   4.0   4.0   4.0   4.0   4.0   4.0   4.0   4.0   4.0   4.0   4.0   4.0   4.0   4.0   4.0   4.0   4.0   4.0   4.0   4.0   4.0   4.0   4.0   4.0   4.0   4.0   4.0   4.0   4.0   4.0   4.0   4.0   4.0   4.0   4.0   4.0   4.0   4.0   4.0   4.0   4.0   4.0   4.0   4.0   4.0   4.0   4.0   4.0   4.0   4.0   4.0   4.0   4.0   4.0   4.0   4.0   4.0   4.0   4.0   4.0   4.0   4.0   4.0   4.0   4.0   4.0   4.0   4.0   4.0   4.0   4.0   4.0   4.0   4.0   4.0   4.0   4.0   4.0   4.0   4.0   4.0   4.0   4.0   4.0   4.0   4.0   4.0   4.0   4.0   4.0   4.0   4.0   4.0   4.0   4.0   4.0   4.0   4.0   4.0   4.0   4.0   4.0   4.0   4.0   4.0   4.0   4.0   4.0   4.0   4.0   4.0   4.0   4.0   4.0   4.0   4.0   4.0   4.0   4.0   4.0   4.0   4.0   4.0   4.0   4.0   4.0   4.0   4.0   4.0   4.0   4.0   4.0   4.0   4.0   4.0   4.0   4.0   4.0   4.0   4.0   4.0   4.0   4.0   4.0   4.0   4.0   4.0   4.0   4.0   4.0   4.0   4.0   4.0   4.0   4.0   4.0   4.0   4.0   4.0   4.0   4.0   4.0   4.0   4.0   4.0   4.0   4.0   4.0   4.0   4.0   4.0   4.0   4.0   4.0   4.0   4.0   4.0   4.0   4.0   4.0   4.0   4.0   4.0   4.0   4.0   4.0   4.0   4.0   4.0   4.0   4.0   4.0   4.0   4.0   4.0   4.0   4.0   4.0   4.0   4.0   4.0   4.0   4.0   4.0   4.0   4.0   4.0   4.0   4.0   4.0   4.0   4.0   4.0   4.0   4.0   4.0   4.0   4.0   4.0   4.0   4.0   4.0   4.0   4.0   4.0   4.0   4.0   4.0   4.0   4.0   4.0   4.0   4.0   4.0   4.0   4.0   4.0   4.0   4.0   4.0   4.0   4.0   4.0   4.0   4.0   4.0   4.0   4.0   4.0   4.0   4.0   4.0   4.0   4.0   4.0   4.0   4.0   4.0   4.0   4.0   4.0   4.0   4.0   4.0   4.0   4.0   4.0   4.0   4.0   4.0   4.0   4.0   4.0   4.0   4.0   4.0   4.0   4.0   4.0   4.0   4.0   4.0   4.0   4.0   4.0   4.0   4.0   4.0   4.0   4.0   4.0   4.0   4.0   4.0   4.0   4.0 | Monday, Nov 08    |                                    |        |          |        |  |  |
| 8:30AM Oct Core Producer Prices YY (%)  Wednesday, Nov 10  7:00AM w/e MBA Purchase Index 278.4 271.1  7:00AM w/e MBA Refi Index 2841.0 2645.0  8:30AM Oct Consumer Price Index (CPI) (%) 0.9 0.6 0.4  8:30AM Oct Core CPI (Annual) (%) 4.6 4.3 4.0  8:30AM w/e Jobless Claims (k) 267 265 269  Friday, Nov 12  10:00AM Nov Consumer Sentiment 66.8 72.4 71.7  Tuesday, Nov 16  8:30AM Oct Retail Sales (%) 1.7 1.4 0.7  9:15AM Oct Industrial Production (%) +1.6 0.7 -1.3  10:00AM Nov NAHB housing market indx 83 80 80  10:00AM Sep Business Inventories (%) 0.7 0.7 0.6  Wednesday, Nov 17  7:00AM w/e MBA Purchase Index 282.5 278.4  7:00AM w/e MBA Refi Index 2695.0 2841.0  8:30AM Oct House starts mm: change (%) -0.7 -1.6  8:30AM Oct Housing starts number mm (ml) 1.520 1.576 1.555  8:30AM Oct Building permits: number (ml) 1.650 1.638 1.586  8:30AM Oct Build permits: change mm (%) 4.0 -7.8  Thursday, Nov 18  8:30AM Nov Philly Fed Business Index 39.0 24.0 23.8  8:30AM w/e Jobless Claims (k) 268 260 267  10:00AM Oct Leading index chg mm (%) 0.9 0.8 0.2  Wednesday, Jan 12  1:00PM 10-yr Note Auction (bl) 36  Thursday, Jan 13                                                                                                                                                                                                                                                                                                                                                                                                                                                                                                                                                                                                                                                                                                                                                                                                                                                                                                                                                                | 1:00PM            | 3-Yr Note Auction (bl)             | 56     |          |        |  |  |
| Wednesday, Nov 10         7:00AM         w/e MBA Purchase Index         278.4         271.1           7:00AM         w/e MBA Refi Index         2841.0         2645.0           8:30AM         Oct Consumer Price Index (CPI) (%)         0.9         0.6         0.4           8:30AM         Oct Core CPI (Annual) (%)         4.6         4.3         4.0           8:30AM         w/e Jobless Claims (k)         267         265         269           Friday, Nov 12           10:00AM         Nov Consumer Sentiment         66.8         72.4         71.7           Tuesday, Nov 16           8:30AM         Oct Retail Sales (%)         1.7         1.4         0.7           9:15AM         Oct Industrial Production (%)         +1.6         0.7         -1.3           10:00AM         Nov NAHB housing market indx         83         80         80           10:00AM         Nov NAHB housing market indx         83         80         80           Wednesday, Nov 17         7:00AM         w/e MBA Purchase Index         282.5         278.4           7:00AM         w/e MBA Refi Index         2695.0         2841.0           8:30AM         Oct Housing starts number mm (ml)         1.550         1.576                                                                                                                                                                                                                                                                                                                                                                                                                                                                                                                                                                                                                                                                                                                                                                                                                                                                                         | Tuesday, N        | lov 09                             |        |          |        |  |  |
| 7:00AM                                                                                                                                                                                                                                                                                                                                                                                                                                                                                                                                                                                                                                                                                                                                                                                                                                                                                                                                                                                                                                                                                                                                                                                                                                                                                                                                                                                                                                                                                                                                                                                                                                                                                                                                                                                                                                                                                                                                                                                                                                                                                                                    | 8:30AM            | Oct Core Producer Prices YY (%)    | 6.8    | 6.8      | 6.8    |  |  |
| 7:00AM       w/e MBA Refi Index       2841.0       2645.0         8:30AM       Oct Consumer Price Index (CPI) (%)       0.9       0.6       0.4         8:30AM       Oct Core CPI (Annual) (%)       4.6       4.3       4.0         8:30AM       w/e Jobless Claims (k)       267       265       269         Friday, Nov 12         10:00AM       Nov Consumer Sentiment       66.8       72.4       71.7         Tuesday, Nov 16       8:30AM       Oct Retail Sales (%)       1.7       1.4       0.7         9:15AM       Oct Industrial Production (%)       +1.6       0.7       -1.3         10:00AM       Nov NAHB housing market indx       83       80       80         10:00AM       Sep Business Inventories (%)       0.7       0.7       0.6         Wednesday, Nov 17         7:00AM       w/e MBA Purchase Index       282.5       278.4         7:00AM       w/e MBA Refi Index       2695.0       2841.0         8:30AM       Oct House starts mm: change (%)       -0.7       -1.6         8:30AM       Oct Building permits: number (ml)       1.520       1.576       1.555         8:30AM       Oct Building permits: change mm (%)       4.0       -7                                                                                                                                                                                                                                                                                                                                                                                                                                                                                                                                                                                                                                                                                                                                                                                                                                                                                                                                             | Wednesda          | y, Nov 10                          |        |          |        |  |  |
| 8:30AM Oct Consumer Price Index (CPI) (%) 0.9 0.6 0.4 8:30AM Oct Core CPI (Annual) (%) 4.6 4.3 4.0 8:30AM w/e Jobless Claims (k) 267 265 269  Friday, Nov 12  10:00AM Nov Consumer Sentiment 66.8 72.4 71.7  Tuesday, Nov 16  8:30AM Oct Retail Sales (%) 1.7 1.4 0.7 9:15AM Oct Industrial Production (%) +1.6 0.7 -1.3 10:00AM Nov NAHB housing market indx 83 80 80 10:00AM Sep Business Inventories (%) 0.7 0.7 0.6  Wednesday, Nov 17  7:00AM w/e MBA Purchase Index 282.5 278.4 7:00AM w/e MBA Refi Index 2695.0 2841.0 8:30AM Oct House starts mm: change (%) -0.7 -1.6 8:30AM Oct Housing starts number mm (ml) 1.520 1.576 1.555 8:30AM Oct Building permits: number (ml) 1.650 1.638 1.586 8:30AM Oct Build permits: change mm (%) 4.0 7.8  Thursday, Nov 18 8:30AM Nov Philly Fed Business Index 39.0 24.0 23.8 8:30AM W/e Jobless Claims (k) 268 260 267 10:00AM Oct Leading index chg mm (%) 0.9 0.8 0.2  Wednesday, Jan 12 1:00PM 10-yr Note Auction (bl) 36  Thursday, Jan 13                                                                                                                                                                                                                                                                                                                                                                                                                                                                                                                                                                                                                                                                                                                                                                                                                                                                                                                                                                                                                                                                                                                              | 7:00AM            | w/e MBA Purchase Index             | 278.4  |          | 271.1  |  |  |
| 8:30AM Oct Core CPI (Annual) (%)                                                                                                                                                                                                                                                                                                                                                                                                                                                                                                                                                                                                                                                                                                                                                                                                                                                                                                                                                                                                                                                                                                                                                                                                                                                                                                                                                                                                                                                                                                                                                                                                                                                                                                                                                                                                                                                                                                                                                                                                                                                                                          | 7:00AM            | w/e MBA Refi Index                 | 2841.0 |          | 2645.0 |  |  |
| 8:30AM       w/e Jobless Claims (k)       267       265       269         Friday, Nov 12         10:00AM       Nov Consumer Sentiment       66.8       72.4       71.7         Tuesday, Nov 16       8:30AM       Oct Retail Sales (%)       1.7       1.4       0.7         9:15AM       Oct Industrial Production (%)       +1.6       0.7       -1.3         10:00AM       Nov NAHB housing market indx       83       80         10:00AM       Sep Business Inventories (%)       0.7       0.7       0.6         Wednesday, Nov 17         7:00AM       w/e MBA Purchase Index       282.5       278.4         7:00AM       w/e MBA Refi Index       2695.0       2841.0         8:30AM       Oct House starts mm: change (%)       -0.7       -1.6         8:30AM       Oct Housing starts number mm (ml)       1.520       1.576       1.555         8:30AM       Oct Building permits: number (ml)       1.650       1.638       1.586         8:30AM       Nov Philly Fed Business Index       39.0       24.0       23.8         8:30AM       Nov Philly Fed Business Index       39.0       24.0       23.8         8:30AM       Nov Philly Fed Business Index       39.0 </td <td>8:30AM</td> <td>Oct Consumer Price Index (CPI) (%)</td> <td>0.9</td> <td>0.6</td> <td>0.4</td>                                                                                                                                                                                                                                                                                                                                                                                                                                                                                                                                                                                                                                                                                                                                                                                                                              | 8:30AM            | Oct Consumer Price Index (CPI) (%) | 0.9    | 0.6      | 0.4    |  |  |
| Friday, Nov 12         10:00AM Nov Consumer Sentiment         66.8         72.4         71.7           Tuesday, Nov 16         8:30AM Oct Retail Sales (%)         1.7         1.4         0.7           9:15AM Oct Industrial Production (%)         +1.6         0.7         -1.3           10:00AM Nov NAHB housing market indx         83         80         80           10:00AM Sep Business Inventories (%)         0.7         0.7         0.6           Wednesday, Nov 17         7:00AM w/e MBA Purchase Index         282.5         278.4           7:00AM w/e MBA Refi Index         2695.0         2841.0           8:30AM Oct House starts mm: change (%)         -0.7         -1.6           8:30AM Oct Housing starts number mm (ml)         1.520         1.576         1.555           8:30AM Oct Building permits: number (ml)         1.650         1.638         1.586           8:30AM Oct Build permits: change mm (%)         4.0         -7.8           Thursday, Nov 18         8:30AM Nov Philly Fed Business Index         39.0         24.0         23.8           8:30AM w/e Jobless Claims (k)         268         260         267           10:00AM Oct Leading index chg mm (%)         0.9         0.8         0.2           Wednesday, Jan 12         1.00PM 10-yr Note Auction (bl)<                                                                                                                                                                                                                                                                                                                                                                                                                                                                                                                                                                                                                                                                                                                                                                                                  | 8:30AM            | Oct Core CPI (Annual) (%)          | 4.6    | 4.3      | 4.0    |  |  |
| 10:00AM         Nov Consumer Sentiment         66.8         72.4         71.7           Tuesday, Nov 16         8:30AM         Oct Retail Sales (%)         1.7         1.4         0.7           9:15AM         Oct Industrial Production (%)         +1.6         0.7         -1.3           10:00AM         Nov NAHB housing market indx         83         80         80           10:00AM         Sep Business Inventories (%)         0.7         0.7         0.6           Wednesday, Nov 17         **** **T:00AM         W/e MBA Purchase Index         282.5         278.4           7:00AM         w/e MBA Refi Index         2695.0         2841.0           8:30AM         Oct House starts mm: change (%)         -0.7         -1.6           8:30AM         Oct Housing starts number mm (ml)         1.520         1.576         1.555           8:30AM         Oct Building permits: number (ml)         1.650         1.638         1.586           8:30AM         Not Build permits: change mm (%)         4.0         -7.8           Thursday, Nov 18         8:30AM         Nov Philly Fed Business Index         39.0         24.0         23.8           8:30AM         W/e Jobless Claims (k)         0.9         0.8         0.2           Wednes                                                                                                                                                                                                                                                                                                                                                                                                                                                                                                                                                                                                                                                                                                                                                                                                                                                | 8:30AM            | w/e Jobless Claims (k)             | 267    | 265      | 269    |  |  |
| Tuesday, Nov 16         8:30AM       Oct Retail Sales (%)       1.7       1.4       0.7         9:15AM       Oct Industrial Production (%)       +1.6       0.7       -1.3         10:00AM       Nov NAHB housing market indx       83       80       80         10:00AM       Sep Business Inventories (%)       0.7       0.7       0.6         Wednesday, Nov 17         7:00AM       w/e MBA Purchase Index       282.5       278.4         7:00AM       w/e MBA Refi Index       2695.0       2841.0         8:30AM       Oct House starts mm: change (%)       -0.7       -1.6         8:30AM       Oct Housing starts number mm (ml)       1.520       1.576       1.555         8:30AM       Oct Building permits: number (ml)       1.650       1.638       1.586         8:30AM       Oct Build permits: change mm (%)       4.0       -7.8         Thursday, Nov 18         8:30AM       Nov Philly Fed Business Index       39.0       24.0       23.8         8:30AM       Nov Philly Fed Business Index       39.0       24.0       23.8         8:30AM       Oct Leading index chg mm (%)       0.9       0.8       0.2         Wednesday, Jan 1                                                                                                                                                                                                                                                                                                                                                                                                                                                                                                                                                                                                                                                                                                                                                                                                                                                                                                                                                           | Friday, No        | v 12                               |        |          |        |  |  |
| 8:30AM Oct Retail Sales (%) 1.7 1.4 0.7 9:15AM Oct Industrial Production (%) +1.6 0.7 -1.3 10:00AM Nov NAHB housing market indx 83 80 80 10:00AM Sep Business Inventories (%) 0.7 0.7 0.6  Wednesday, Nov 17  7:00AM w/e MBA Purchase Index 282.5 278.4 7:00AM w/e MBA Refi Index 2695.0 2841.0 8:30AM Oct House starts mm: change (%) -0.7 -1.6 8:30AM Oct Housing starts number mm (ml) 1.520 1.576 1.555 8:30AM Oct Building permits: number (ml) 1.650 1.638 1.586 8:30AM Oct Build permits: change mm (%) 4.0 -7.8  Thursday, Nov 18  8:30AM Nov Philly Fed Business Index 39.0 24.0 23.8 8:30AM w/e Jobless Claims (k) 268 260 267 10:00AM Oct Leading index chg mm (%) 0.9 0.8 0.2  Wednesday, Jan 12  1:00PM 10-yr Note Auction (bl) 36  Thursday, Jan 13                                                                                                                                                                                                                                                                                                                                                                                                                                                                                                                                                                                                                                                                                                                                                                                                                                                                                                                                                                                                                                                                                                                                                                                                                                                                                                                                                         | 10:00AM           | Nov Consumer Sentiment             | 66.8   | 72.4     | 71.7   |  |  |
| 9:15AM Oct Industrial Production (%)                                                                                                                                                                                                                                                                                                                                                                                                                                                                                                                                                                                                                                                                                                                                                                                                                                                                                                                                                                                                                                                                                                                                                                                                                                                                                                                                                                                                                                                                                                                                                                                                                                                                                                                                                                                                                                                                                                                                                                                                                                                                                      | Tuesday, N        | lov 16                             |        |          |        |  |  |
| 10:00AM       Nov NAHB housing market indx       83       80       80         10:00AM       Sep Business Inventories (%)       0.7       0.7       0.6         Wednesday, Nov 17         7:00AM       w/e MBA Purchase Index       282.5       278.4         7:00AM       w/e MBA Refi Index       2695.0       2841.0         8:30AM       Oct House starts mm: change (%)       -0.7       -1.6         8:30AM       Oct Housing starts number mm (ml)       1.520       1.576       1.555         8:30AM       Oct Building permits: number (ml)       1.650       1.638       1.586         8:30AM       Oct Build permits: change mm (%)       4.0       -7.8         Thursday, Nov 18         8:30AM       Nov Philly Fed Business Index       39.0       24.0       23.8         8:30AM       W/e Jobless Claims (k)       268       260       267         10:00AM       Oct Leading index chg mm (%)       0.9       0.8       0.2         Wednesday, Jan 12       1:00PM       10-yr Note Auction (bl)       36         Thursday, Jan 13                                                                                                                                                                                                                                                                                                                                                                                                                                                                                                                                                                                                                                                                                                                                                                                                                                                                                                                                                                                                                                                                         | 8:30AM            | Oct Retail Sales (%)               | 1.7    | 1.4      | 0.7    |  |  |
| 10:00AM       Sep Business Inventories (%)       0.7       0.6         Wednesday, Nov 17         7:00AM       w/e MBA Purchase Index       282.5       278.4         7:00AM       w/e MBA Refi Index       2695.0       2841.0         8:30AM       Oct House starts mm: change (%)       -0.7       -1.6         8:30AM       Oct Housing starts number mm (ml)       1.520       1.576       1.555         8:30AM       Oct Building permits: number (ml)       1.650       1.638       1.586         8:30AM       Oct Build permits: change mm (%)       4.0       -7.8         Thursday, Nov 18         8:30AM       Nov Philly Fed Business Index       39.0       24.0       23.8         8:30AM       w/e Jobless Claims (k)       268       260       267         10:00AM       Oct Leading index chg mm (%)       0.9       0.8       0.2         Wednesday, Jan 12       1:00PM       10-yr Note Auction (bl)       36         Thursday, Jan 13                                                                                                                                                                                                                                                                                                                                                                                                                                                                                                                                                                                                                                                                                                                                                                                                                                                                                                                                                                                                                                                                                                                                                                 | 9:15AM            | Oct Industrial Production (%)      | +1.6   | 0.7      | -1.3   |  |  |
| Wednesday, Nov 17         7:00AM       w/e MBA Purchase Index       282.5       278.4         7:00AM       w/e MBA Refi Index       2695.0       2841.0         8:30AM       Oct House starts mm: change (%)       -0.7       -1.6         8:30AM       Oct Housing starts number mm (ml)       1.520       1.576       1.555         8:30AM       Oct Building permits: number (ml)       1.650       1.638       1.586         8:30AM       Oct Build permits: change mm (%)       4.0       -7.8         Thursday, Nov 18         8:30AM       Nov Philly Fed Business Index       39.0       24.0       23.8         8:30AM       w/e Jobless Claims (k)       268       260       267         10:00AM       Oct Leading index chg mm (%)       0.9       0.8       0.2         Wednesday, Jan 12       1:00PM       10-yr Note Auction (bl)       36         Thursday, Jan 13                                                                                                                                                                                                                                                                                                                                                                                                                                                                                                                                                                                                                                                                                                                                                                                                                                                                                                                                                                                                                                                                                                                                                                                                                                        | 10:00AM           | Nov NAHB housing market indx       | 83     | 80       | 80     |  |  |
| 7:00AM       w/e MBA Purchase Index       282.5       278.4         7:00AM       w/e MBA Refi Index       2695.0       2841.0         8:30AM       Oct House starts mm: change (%)       -0.7       -1.6         8:30AM       Oct Housing starts number mm (ml)       1.520       1.576       1.555         8:30AM       Oct Building permits: number (ml)       1.650       1.638       1.586         8:30AM       Oct Build permits: change mm (%)       4.0       -7.8         Thursday, Nov 18         8:30AM       Nov Philly Fed Business Index       39.0       24.0       23.8         8:30AM       w/e Jobless Claims (k)       268       260       267         10:00AM       Oct Leading index chg mm (%)       0.9       0.8       0.2         Wednesday, Jan 12         1:00PM       10-yr Note Auction (bl)       36         Thursday, Jan 13                                                                                                                                                                                                                                                                                                                                                                                                                                                                                                                                                                                                                                                                                                                                                                                                                                                                                                                                                                                                                                                                                                                                                                                                                                                                | 10:00AM           | Sep Business Inventories (%)       | 0.7    | 0.7      | 0.6    |  |  |
| 7:00AM       w/e MBA Refi Index       2695.0       2841.0         8:30AM       Oct House starts mm: change (%)       -0.7       -1.6         8:30AM       Oct Housing starts number mm (ml)       1.520       1.576       1.555         8:30AM       Oct Building permits: number (ml)       1.650       1.638       1.586         8:30AM       Oct Build permits: change mm (%)       4.0       -7.8         Thursday, Nov 18         8:30AM       Nov Philly Fed Business Index       39.0       24.0       23.8         8:30AM       w/e Jobless Claims (k)       268       260       267         10:00AM       Oct Leading index chg mm (%)       0.9       0.8       0.2         Wednesday, Jan 12         1:00PM       10-yr Note Auction (bl)       36         Thursday, Jan 13                                                                                                                                                                                                                                                                                                                                                                                                                                                                                                                                                                                                                                                                                                                                                                                                                                                                                                                                                                                                                                                                                                                                                                                                                                                                                                                                    | Wednesda          | y, Nov 17                          |        |          |        |  |  |
| 8:30AM Oct House starts mm: change (%) -0.7 -1.6 8:30AM Oct Housing starts number mm (ml) 1.520 1.576 1.555 8:30AM Oct Building permits: number (ml) 1.650 1.638 1.586 8:30AM Oct Build permits: change mm (%) 4.0 -7.8  Thursday, Nov 18 8:30AM Nov Philly Fed Business Index 39.0 24.0 23.8 8:30AM w/e Jobless Claims (k) 268 260 267 10:00AM Oct Leading index chg mm (%) 0.9 0.8 0.2  Wednesday, Jan 12 1:00PM 10-yr Note Auction (bl) 36  Thursday, Jan 13                                                                                                                                                                                                                                                                                                                                                                                                                                                                                                                                                                                                                                                                                                                                                                                                                                                                                                                                                                                                                                                                                                                                                                                                                                                                                                                                                                                                                                                                                                                                                                                                                                                           | 7:00AM            | w/e MBA Purchase Index             | 282.5  |          | 278.4  |  |  |
| 8:30AM Oct Housing starts number mm (ml) 1.520 1.576 1.555 8:30AM Oct Building permits: number (ml) 1.650 1.638 1.586 8:30AM Oct Build permits: change mm (%) 4.0 -7.8  Thursday, Nov 18 8:30AM Nov Philly Fed Business Index 39.0 24.0 23.8 8:30AM w/e Jobless Claims (k) 268 260 267 10:00AM Oct Leading index chg mm (%) 0.9 0.8 0.2  Wednesday, Jan 12 1:00PM 10-yr Note Auction (bl) 36  Thursday, Jan 13                                                                                                                                                                                                                                                                                                                                                                                                                                                                                                                                                                                                                                                                                                                                                                                                                                                                                                                                                                                                                                                                                                                                                                                                                                                                                                                                                                                                                                                                                                                                                                                                                                                                                                            | 7:00AM            | w/e MBA Refi Index                 | 2695.0 |          | 2841.0 |  |  |
| 8:30AM       Oct Building permits: number (ml)       1.650       1.638       1.586         8:30AM       Oct Build permits: change mm (%)       4.0       -7.8         Thursday, Nov 18         8:30AM       Nov Philly Fed Business Index       39.0       24.0       23.8         8:30AM       w/e Jobless Claims (k)       268       260       267         10:00AM       Oct Leading index chg mm (%)       0.9       0.8       0.2         Wednesday, Jan 12         1:00PM       10-yr Note Auction (bl)       36         Thursday, Jan 13                                                                                                                                                                                                                                                                                                                                                                                                                                                                                                                                                                                                                                                                                                                                                                                                                                                                                                                                                                                                                                                                                                                                                                                                                                                                                                                                                                                                                                                                                                                                                                            | 8:30AM            | Oct House starts mm: change (%)    | -0.7   |          | -1.6   |  |  |
| 8:30AM       Oct Build permits: change mm (%)       4.0       -7.8         Thursday, Nov 18         8:30AM       Nov Philly Fed Business Index       39.0       24.0       23.8         8:30AM       w/e Jobless Claims (k)       268       260       267         10:00AM       Oct Leading index chg mm (%)       0.9       0.8       0.2         Wednesday, Jan 12         1:00PM       10-yr Note Auction (bl)       36         Thursday, Jan 13                                                                                                                                                                                                                                                                                                                                                                                                                                                                                                                                                                                                                                                                                                                                                                                                                                                                                                                                                                                                                                                                                                                                                                                                                                                                                                                                                                                                                                                                                                                                                                                                                                                                       | 8:30AM            | Oct Housing starts number mm (ml)  | 1.520  | 1.576    | 1.555  |  |  |
| Thursday, Nov 18  8:30AM Nov Philly Fed Business Index 39.0 24.0 23.8  8:30AM w/e Jobless Claims (k) 268 260 267  10:00AM Oct Leading index chg mm (%) 0.9 0.8 0.2  Wednesday, Jan 12  1:00PM 10-yr Note Auction (bl) 36  Thursday, Jan 13                                                                                                                                                                                                                                                                                                                                                                                                                                                                                                                                                                                                                                                                                                                                                                                                                                                                                                                                                                                                                                                                                                                                                                                                                                                                                                                                                                                                                                                                                                                                                                                                                                                                                                                                                                                                                                                                                | 8:30AM            | Oct Building permits: number (ml)  | 1.650  | 1.638    | 1.586  |  |  |
| 8:30AM       Nov Philly Fed Business Index       39.0       24.0       23.8         8:30AM       w/e Jobless Claims (k)       268       260       267         10:00AM       Oct Leading index chg mm (%)       0.9       0.8       0.2         Wednesday, Jan 12         1:00PM       10-yr Note Auction (bl)       36         Thursday, Jan 13                                                                                                                                                                                                                                                                                                                                                                                                                                                                                                                                                                                                                                                                                                                                                                                                                                                                                                                                                                                                                                                                                                                                                                                                                                                                                                                                                                                                                                                                                                                                                                                                                                                                                                                                                                           | 8:30AM            | Oct Build permits: change mm (%)   | 4.0    |          | -7.8   |  |  |
| 8:30AM       w/e Jobless Claims (k)       268       260       267         10:00AM       Oct Leading index chg mm (%)       0.9       0.8       0.2         Wednesday, Jan 12         1:00PM       10-yr Note Auction (bl)       36         Thursday, Jan 13                                                                                                                                                                                                                                                                                                                                                                                                                                                                                                                                                                                                                                                                                                                                                                                                                                                                                                                                                                                                                                                                                                                                                                                                                                                                                                                                                                                                                                                                                                                                                                                                                                                                                                                                                                                                                                                               | Thursday,         | Nov 18                             |        |          |        |  |  |
| 10:00AM       Oct Leading index chg mm (%)       0.9       0.8       0.2         Wednesday, Jan 12         1:00PM       10-yr Note Auction (bl)       36         Thursday, Jan 13                                                                                                                                                                                                                                                                                                                                                                                                                                                                                                                                                                                                                                                                                                                                                                                                                                                                                                                                                                                                                                                                                                                                                                                                                                                                                                                                                                                                                                                                                                                                                                                                                                                                                                                                                                                                                                                                                                                                         | 8:30AM            | Nov Philly Fed Business Index      | 39.0   | 24.0     | 23.8   |  |  |
| Wednesday, Jan 12  1:00PM 10-yr Note Auction (bl) 36  Thursday, Jan 13                                                                                                                                                                                                                                                                                                                                                                                                                                                                                                                                                                                                                                                                                                                                                                                                                                                                                                                                                                                                                                                                                                                                                                                                                                                                                                                                                                                                                                                                                                                                                                                                                                                                                                                                                                                                                                                                                                                                                                                                                                                    | 8:30AM            | w/e Jobless Claims (k)             | 268    | 260      | 267    |  |  |
| 1:00PM   10-yr Note Auction (bl)   36   Thursday, Jan 13                                                                                                                                                                                                                                                                                                                                                                                                                                                                                                                                                                                                                                                                                                                                                                                                                                                                                                                                                                                                                                                                                                                                                                                                                                                                                                                                                                                                                                                                                                                                                                                                                                                                                                                                                                                                                                                                                                                                                                                                                                                                  | 10:00AM           | Oct Leading index chg mm (%)       | 0.9    | 0.8      | 0.2    |  |  |
| Thursday, Jan 13                                                                                                                                                                                                                                                                                                                                                                                                                                                                                                                                                                                                                                                                                                                                                                                                                                                                                                                                                                                                                                                                                                                                                                                                                                                                                                                                                                                                                                                                                                                                                                                                                                                                                                                                                                                                                                                                                                                                                                                                                                                                                                          | Wednesday, Jan 12 |                                    |        |          |        |  |  |
|                                                                                                                                                                                                                                                                                                                                                                                                                                                                                                                                                                                                                                                                                                                                                                                                                                                                                                                                                                                                                                                                                                                                                                                                                                                                                                                                                                                                                                                                                                                                                                                                                                                                                                                                                                                                                                                                                                                                                                                                                                                                                                                           | 1:00PM            | 10-yr Note Auction (bl)            | 36     |          |        |  |  |
| 1:00PM 30-Yr Bond Auction (bl) 22                                                                                                                                                                                                                                                                                                                                                                                                                                                                                                                                                                                                                                                                                                                                                                                                                                                                                                                                                                                                                                                                                                                                                                                                                                                                                                                                                                                                                                                                                                                                                                                                                                                                                                                                                                                                                                                                                                                                                                                                                                                                                         | Thursday, Jan 13  |                                    |        |          |        |  |  |
|                                                                                                                                                                                                                                                                                                                                                                                                                                                                                                                                                                                                                                                                                                                                                                                                                                                                                                                                                                                                                                                                                                                                                                                                                                                                                                                                                                                                                                                                                                                                                                                                                                                                                                                                                                                                                                                                                                                                                                                                                                                                                                                           | 1:00PM            | 30-Yr Bond Auction (bl)            | 22     |          |        |  |  |