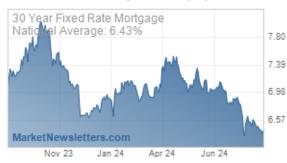

## National Average Mortgage Rates

|                   | Rate  | Change | Points |
|-------------------|-------|--------|--------|
| Mortgage News I   | Daily |        |        |
| 30 Yr. Fixed      | 6.43% | +0.02  | 0.00   |
| 15 Yr. Fixed      | 5.95% | 0.00   | 0.00   |
| 30 Yr. FHA        | 5.82% | +0.02  | 0.00   |
| 30 Yr. Jumbo      | 6.62% | 0.00   | 0.00   |
| 5/1 ARM           | 6.28% | -0.01  | 0.00   |
| Freddie Mac       |       |        |        |
| 30 Yr. Fixed      | 6.35% | -0.51  | 0.00   |
| 15 Yr. Fixed      | 5.51% | -0.65  | 0.00   |
| Rates as of: 8/30 |       |        |        |