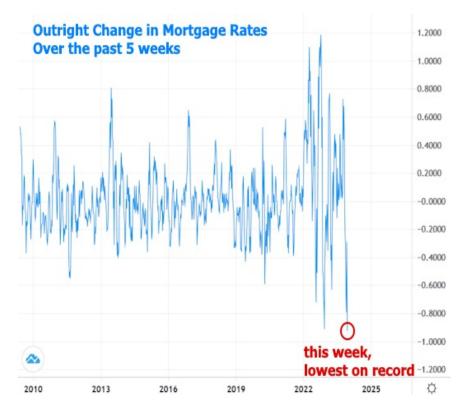

Read or subscribe to my newsletter online at: http://housingnewsletters.com/harmsenteam

While Freddie Mac's rate index fell by bigger amounts in the 1980s on a few occasions, this is the biggest 5 week drop on record for the MND index. The following chart shows the 5-week change in rates. In other words, the drop that began in November is the biggest we've seen in decades, even if only slightly bigger than the drop seen last year.