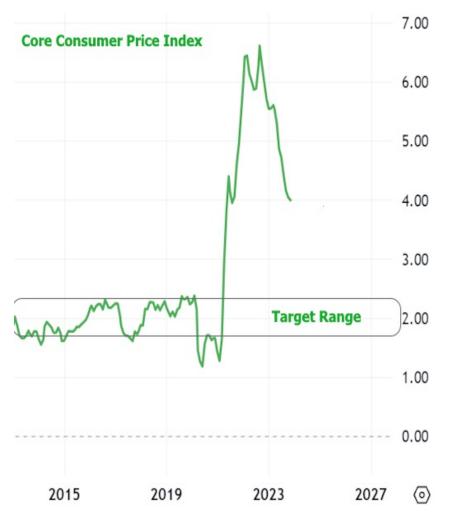

Read or subscribe to my newsletter online at: <u>http://housingnewsletters.com/harmsenteam</u>

In addition to the dot plot, Fed Chair Powell mentioned that the Fed had begun to discuss rate cuts. It's important to keep in mind that Powell has also been clear that the Fed could actually hike rates again if inflation were to pick back up. He's also been clear in saying that inflation would need to keep moving lower in order to make rate cuts a reality. As far as this week's Consumer Price Index (CPI) data was concerned, we're on the path, but still far from the destination.

We won't get CPI again until the new year. Moreover, we won't get much by way of other relevant economic data before then either. Combine that with the typical decline in trader participation in late December and it's not unfair to say the jury is pretty much out for the next few weeks. Rates may ebb and flow a bit, but the important decisions are on hold until bigticket data and more robust participation return after the holiday break.

#### **Recent Economic Data**

| Date            | Event                  | Actual | Forecast | Prior |
|-----------------|------------------------|--------|----------|-------|
| Monday, Dec 11  |                        |        |          |       |
| 11:30AM         | 3-Yr Note Auction (bl) | 50     |          |       |
| Tuesday, Dec 12 |                        |        |          |       |
| 8:30AM          | Nov y/y CORE CPI (%)   | 4%     | 4%       | 4%    |
| 8:30AM          | Nov m/m CORE CPI (%)   | 0.3%   | 0.3%     | 0.2%  |