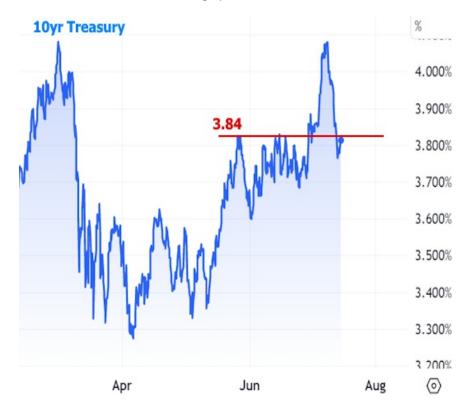

In the bigger picture, yields are still very much in a holding pattern, but have notably made it back below the 3.84% level that had acted as a consistent ceiling up until last week.

© 2024 MBS Live, LLC. - This newsletter is a service of MarketNewsletters.com.