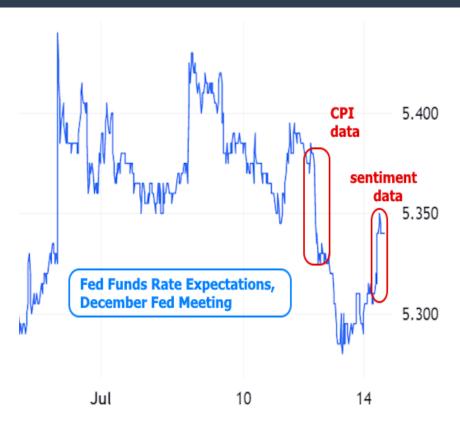

On that note, the market expects the Fed to hike at least one more time in 2 weeks, but then to be even more heavily dependent on economic data. Looking ahead to the market expectations for the December Fed meeting, we can already see the Consumer Sentiment data push back against the positive impact from CPI.

Consumer Sentiment normally doesn't compete with CPI when it comes to impacting rates, but this week's report was very strong.

TRADINGECONOMICS.COM | UNIVERSITY OF MICHIGAN

 $\ \odot$  2024 MBS Live, LLC. - This newsletter is a service of  $\ \underline{\mathsf{MarketNewsletters.com.}}$ 