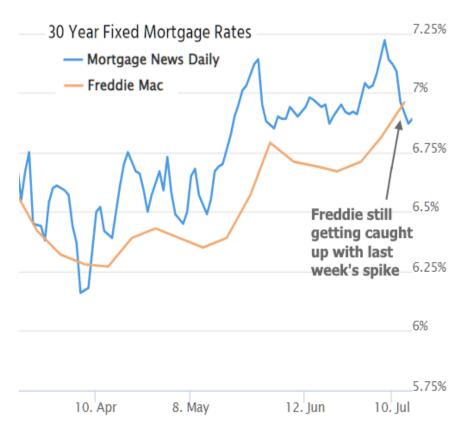

Read or subscribe to my newsletter online at: http://housingnewsletters.com/brushmortgage

Speaking of last week, the rate spike resulted in the Freddie Mac mortgage rate index jumping much higher this week, but don't be alarmed. Freddie takes an average of the trailing 5 days. In terms of actual daily averages, rates fell sharply during the first four days of the week, and avoided losing too much ground on Friday.