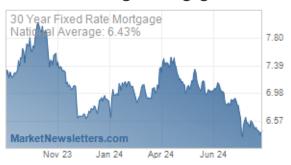

## National Average Mortgage Rates

|               | Rate  | Change | Points |
|---------------|-------|--------|--------|
| Mortgage News | Daily |        |        |
| 30 Yr. Fixed  | 6.43% | +0.02  | 0.00   |
| 15 Yr. Fixed  | 5.95% | 0.00   | 0.00   |
| 30 Yr. FHA    | 5.82% | +0.02  | 0.00   |
| 30 Yr. Jumbo  | 6.62% | 0.00   | 0.00   |
| 5/1 ARM       | 6.28% | -0.01  | 0.00   |
| Freddie Mac   |       |        |        |
| 30 Yr. Fixed  | 6.35% | -0.51  | 0.00   |
| 15 Yr. Fixed  | 5.51% | -0.65  | 0.00   |

Rates as of: 8/30

© 2024 MBS Live, LLC. - This newsletter is a service of MarketNewsletters.com.

The interest rates provided in this newsletter are national averages from independent data sources. Rate/APR terms may differ from those listed above based on the creditworthiness of the borrower. All information provided "as is" for informational purposes only, not intended for trading purposes or financial advice.