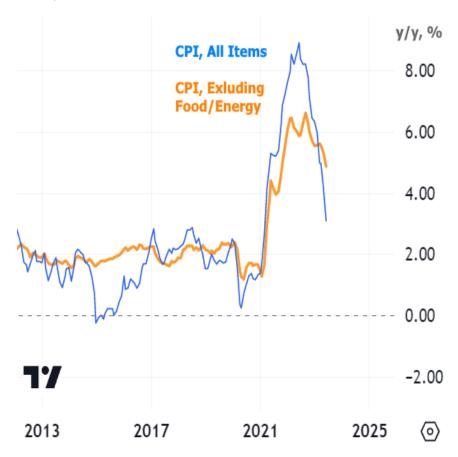

Year-over-year inflation is also looking good, especially when energy and food prices are factored into the mix (blue line below):

The chart above illustrates the predicament for policymakers. The Fed sets short term rates in an attempt to constrain the economy and push inflation back to an annual pace of 2%. They focus on core inflation (orange line). As seen in the chart, we're still quite a ways from 2%, and it will take another year of reports like the one we just saw before we're back in that range. So the Fed has to decide if the current level of the Fed Funds Rate is enough to get us there with certainty.