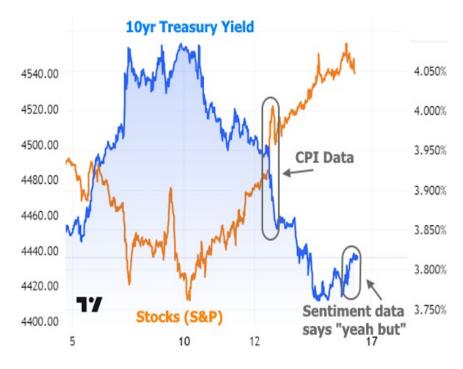

On that note, the market expects the Fed to hike at least one more time in 2 weeks, but then to be even more heavily dependent on economic data. Looking ahead to the market expectations for the December Fed meeting, we can already see the Consumer Sentiment data push back against the positive impact from CPI.

Read or subscribe to my newsletter online at: <a href="http://housingnewsletters.com/brushmortgage">http://housingnewsletters.com/brushmortgage</a>

Longer term rates like 10yr Treasury yields followed a similar path to the Fed's rate hike outlook this week, but they were more interested in the inflation data and less sensitive to the "yeah but" offered by the Consumer Sentiment data. Stocks were also more focused on CPI (and its implications for a friendlier Fed... a rising tide that tends to help stocks and bonds simultaneously).