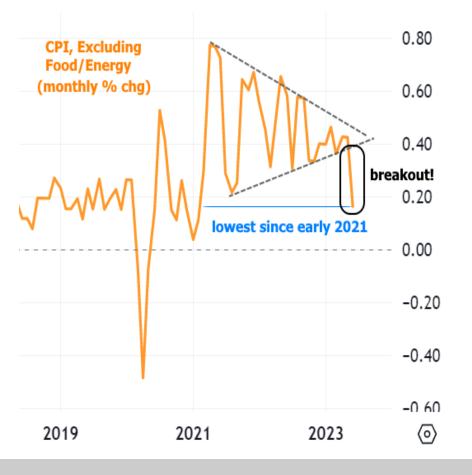

Up until this week, the most closely-watched inflation metric had been consolidating in an increasingly narrow, sideways pattern, but still at elevated levels. While it's only one month of data, this is the promising breakout that fans of low rates have been hoping to see. In one fell swoop, the monthly pace of inflation is back at the lowest levels since early 2021.