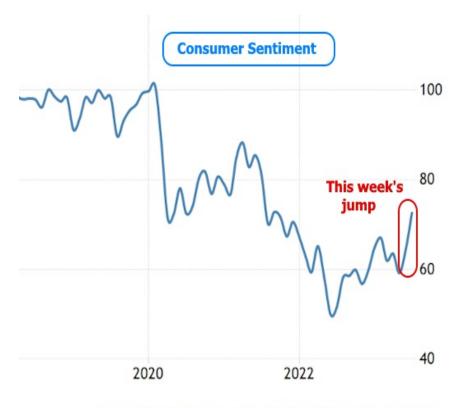

On that note, the market expects the Fed to hike at least one more time in 2 weeks, but then to be even more heavily dependent on economic data. Looking ahead to the market expectations for the December Fed meeting, we can already see the Consumer Sentiment data push back against the positive impact from CPI.

Consumer Sentiment normally doesn't compete with CPI when it comes to impacting rates, but this week's report was very strong.

TRADINGECONOMICS.COM | UNIVERSITY OF MICHIGAN

 $\ \odot$  2024 MBS Live, LLC. - This newsletter is a service of  $\ \underline{\mathsf{MarketNewsletters.com.}}$ 