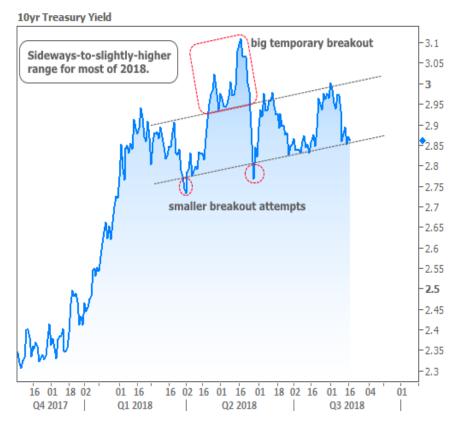

#### **INTEREST RATES**

Rates have been doing fairly well over the past two weeks thanks to global economic jitters. But those jitters only add up to minor course corrections in the bigger picture. If we take a step back, we can see rates are moving sideways to slightly higher, despite a few attempts to break away from a fairly regular trend.