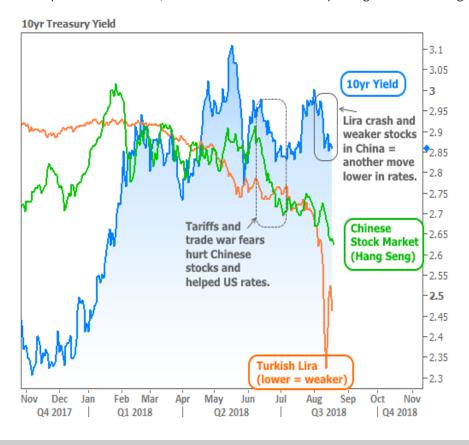

To put the global economic issues in perspective, consider that Turkish Lira and Chinese equities were two of this week's key stories. What happens if we overlay those indicators on the same chart of interest rates? If you look hard, there are a few examples of correlation, but Treasuries are definitely doing their own thing.