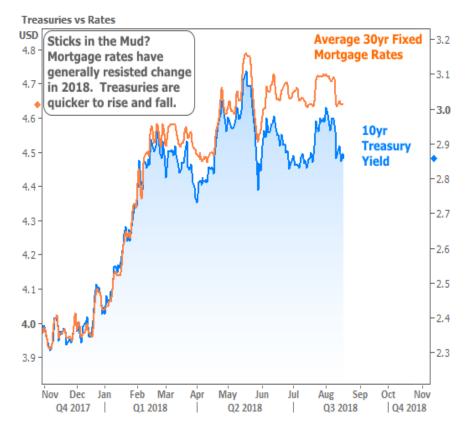

Read or subscribe to my newsletter online at: <a href="http://housingnewsletters.com/themortgageplanner">http://housingnewsletters.com/themortgageplanner</a>

Contrary to popular belief, mortgage rates aren't based on US Treasuries, though there is plenty of correlation. That means mortgage rates can also do their own thing at times. This is usually hard to spot, because they tend to move in lock-step with Treasuries, but if we look at them side by side, we can see mortgage rates have been more reluctant to return to February's levels compared to 10yr Treasury yields.

This can eventually change, but until it does, sideways-to-higher rates aren't doing any favors for the housing market. Then again, that **could depend** on your definition of "favors." To whatever extent the housing market was too hot and needed to cool off a bit, mortgage rates near 7-year highs are happy to help.