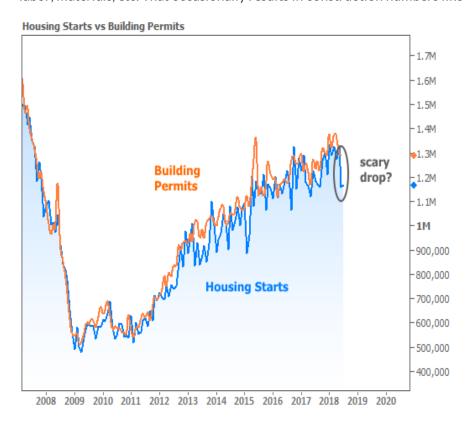

To top it all off, this week's new construction numbers unexpectedly remained near 10-month lows. Combine that with rising rates, an expected seasonal slowdown in sales, as well as uncertainty about how long the current economic expansion will last, and it's more than fair to wonder if the housing market is in trouble.

#### THIS WEEK'S BIG DROP IN HOUSING STARTS

Technically, there wasn't a big drop this week's (July's data). It was the last report (June's data) that had the big drop. This week's report simply kept housing starts at unexpectedly low levels (analysts were calling for a decent bounce).

What is a "housing start" anyway? Think of it as the groundbreaking phase of home construction. Building permits come first and tend to be a bit less volatile. After all, a permit is mostly paperwork whereas groundbreaking depends on weather, labor, materials, etc. That occasionally results in construction numbers like those seen in the past 2 reports.