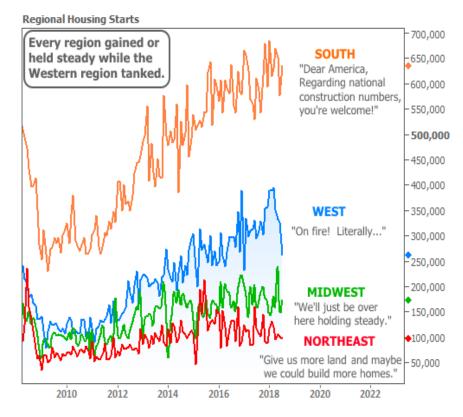

So how do we know if a big drop in housing starts can be chalked up to temporary variables? Many times, the easiest approach is to look at the numbers region by region. Last time, wild weather and flash floods in the Midwest dragged the numbers down. This time, the Midwest bounced back while the Western region took a turn feeling the effects from extreme weather (drought, high temps, wildfires).