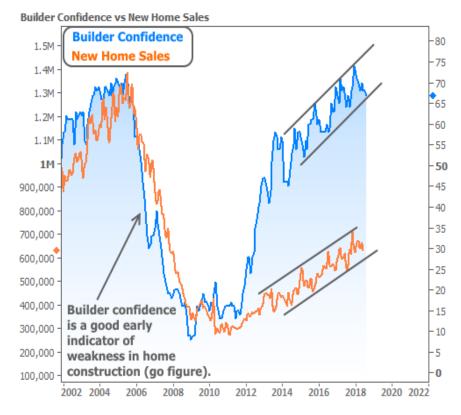

#### **BUILDER CONFIDENCE**

When we're pondering the fate the housing market, it's good to check in with builders. Confidence levels among builders are a **good early indicator** for new home sales. Incidentally, this week also brought the monthly builder confidence data, and while it's not skyrocketing back above recent long-term highs, it's definitely not painting the same picture as housing starts.

The following chart shows the persistent uptrend in builder confidence (via the NAHB's Housing Market Index) overlaid with New Home Sales (Census Bureau).

Bottom line: it's **fair** to discuss a **'leveling-off'** in home sales. Certainly, the housing market isn't looking as invincible as it did a year or two ago. But that sort of invincibility isn't ideal. The pace of home price appreciation wasn't sustainable, and it still isn't. We're also seeing some of the effects of interest rates that have held near long-term highs fairly consistently.