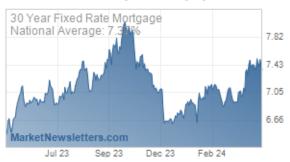

#### **INTEREST RATES**

Rates have been doing fairly well over the past two weeks thanks to global economic jitters. But those jitters only add up to minor course corrections in the bigger picture. If we take a step back, we can see rates are moving sideways to slightly higher, despite a few attempts to break away from a fairly regular trend.

Read or subscribe to my newsletter online at: <a href="http://housingnewsletters.com/themortgageplanner">http://housingnewsletters.com/themortgageplanner</a>

Contrary to popular belief, mortgage rates aren't based on US Treasuries, though there is plenty of correlation. That means mortgage rates can also do their own thing at times. This is usually hard to spot, because they tend to move in lock-step with Treasuries, but if we look at them side by side, we can see mortgage rates have been more reluctant to return to February's levels compared to 10yr Treasury yields.

This can eventually change, but until it does, sideways-to-higher rates aren't doing any favors for the housing market. Then again, that **could depend** on your definition of "favors." To whatever extent the housing market was too hot and needed to cool off a bit, mortgage rates near 7-year highs are happy to help.