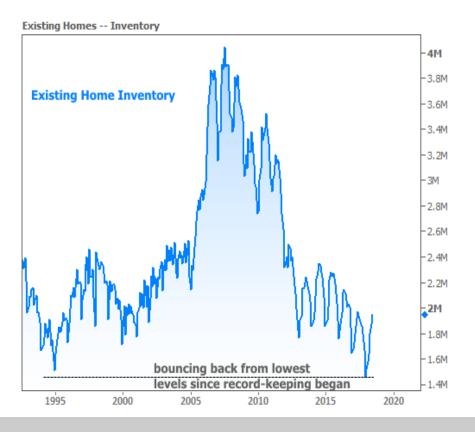

### **INVENTORY**

Yes, it's rising--especially for existing homes--but that's arguably a **GOOD** thing. Existing home inventory had been on an unsustainable path lower. The bounce reflects much-needed cooling of what had/has been a lopsided sellers' market.