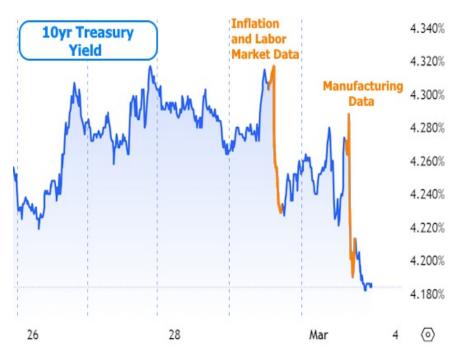

Using 10yr Treasury yields as a benchmark for this week's rate movement, we see the biggest drops on Thursday and Friday.

Coming into the week, the market was most focused on Thursday's inflation data. Some analysts viewed the as-expected result as a good thing for rates simply because it avoided making the problem worse. The other data definitely mattered though. For example, one part of the weekly jobless claims data showed the 2nd highest level of "continued claims" in more than 2 years.

Friday's manufacturing data sang a similar tune with the highly-regarded ISM Manufacturing index coming in well below forecast. The index is no stranger to these levels over the past year, but markets reacted for other reasons. First off, by moving lower instead of higher, the index avoids a "breakout" that would have suggested some sort of economic reinvigoration.

Read or subscribe to my newsletter online at: <a href="http://housingnewsletters.com/stevecowen">http://housingnewsletters.com/stevecowen</a>

There are also other sub-components to the ISM index and they suggested cooler inflation and employment data ahead (at least as far as the manufacturing sector is concerned). Much like the headline index, the "prices paid" component also avoided breaking its recent ceiling.

If economic metrics and inflation indicators are shying away from breaking ceilings, it makes interest rates more keen to break through floors. We saw hints of such breakouts as a result. Here's a longer term view of 10yr Treasury yields, showing Friday's break below the recent sideways trend.