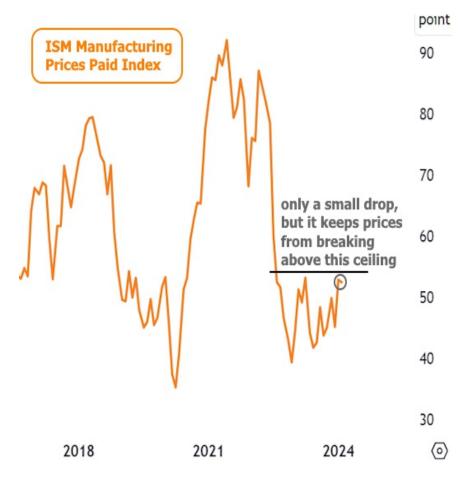

Read or subscribe to my newsletter online at: <a href="http://housingnewsletters.com/stevecowen">http://housingnewsletters.com/stevecowen</a>

There are also other sub-components to the ISM index and they suggested cooler inflation and employment data ahead (at least as far as the manufacturing sector is concerned). Much like the headline index, the "prices paid" component also avoided breaking its recent ceiling.