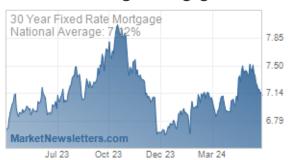

When Treasury yields are falling, mortgage rates are typically doing the same. This week was no exception, although the average lender is not quite through the lowest levels of the past 2 weeks. Notably, some media coverage will be pointing to HIGHER rates this week, but only if they're relying on stale weekly surveys.