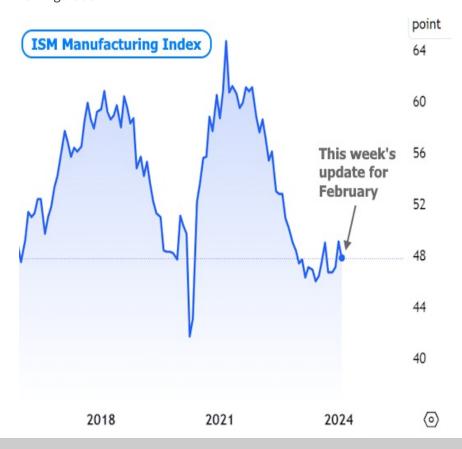

Friday's manufacturing data sang a similar tune with the highly-regarded ISM Manufacturing index coming in well below forecast. The index is no stranger to these levels over the past year, but markets reacted for other reasons. First off, by moving lower instead of higher, the index avoids a "breakout" that would have suggested some sort of economic reinvigoration.