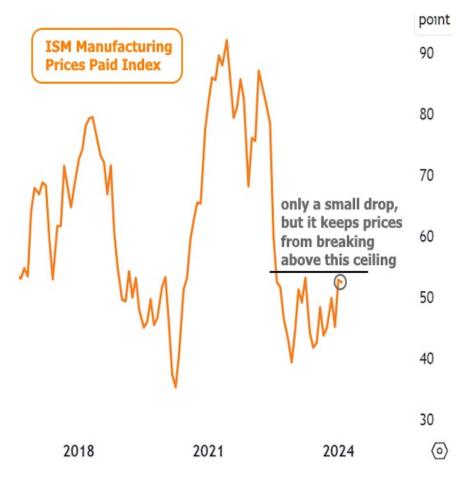

Read or subscribe to my newsletter online at: <a href="http://housingnewsletters.com/sierracapital">http://housingnewsletters.com/sierracapital</a>

There are also other sub-components to the ISM index and they suggested cooler inflation and employment data ahead (at least as far as the manufacturing sector is concerned). Much like the headline index, the "prices paid" component also avoided breaking its recent ceiling.