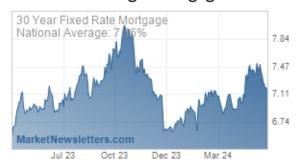

When Treasury yields are falling, mortgage rates are typically doing the same. This week was no exception, although the average lender is not quite through the lowest levels of the past 2 weeks. Notably, some media coverage will be pointing to HIGHER rates this week, but only if they're relying on stale weekly surveys.