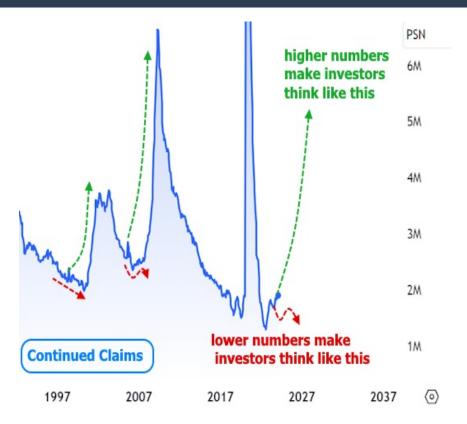

The following chart shows a longer term view of continued claims. Notice the past examples where it began to express some indecision a year or two before the abrupt spikes. One issue with the present environment is that we can't really set a baseline time for when indecision began due to distortion caused by covid-related lockdowns. If there's one "best" takeaway, it's that it could take much more time than many people expect before data indicates the next recession.