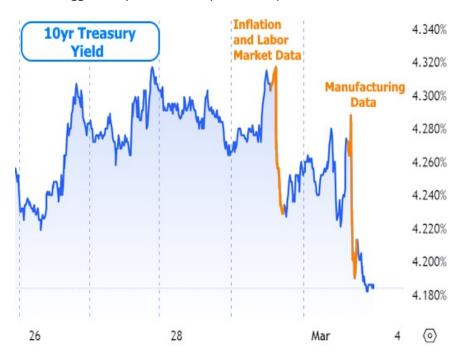

Using 10yr Treasury yields as a benchmark for this week's rate movement, we see the biggest drops on Thursday and Friday.

Coming into the week, the market was most focused on Thursday's inflation data. Some analysts viewed the as-expected result as a good thing for rates simply because it avoided making the problem worse. The other data definitely mattered though. For example, one part of the weekly jobless claims data showed the 2nd highest level of "continued claims" in more than 2 years.

Friday's manufacturing data sang a similar tune with the highly-regarded ISM Manufacturing index coming in well below forecast. The index is no stranger to these levels over the past year, but markets reacted for other reasons. First off, by moving lower instead of higher, the index avoids a "breakout" that would have suggested some sort of economic reinvigoration.

If economic metrics and inflation indicators are shying away from breaking ceilings, it makes interest rates more keen to break through floors. We saw hints of such breakouts as a result. Here's a longer term view of 10yr Treasury yields, showing Friday's break below the recent sideways trend.