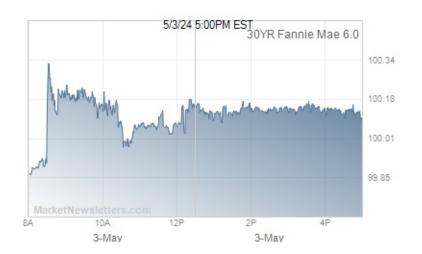

## **UPDATE: Weaker to Start, But Bouncing Back**

Treasuries were stronger in Asia but yields moved higher during European hours. Equities markets at home and abroad generally followed the same pattern (i.e. prices were lower in Asia and higher in Europe). If anything, the move was led by European stocks which have been making much better gains than US stocks as the continent lockdowns are increasingly being lifted and businesses are reopening.

Treasuries found their footing around 6am after equities topped out for the morning. But the start of the domestic session brought renewed pressure without regard for stocks. 10yr yields hit session highs of .687% shortly thereafter, but are currently down to .679. MBS were about an eighth of a point weaker when TSY yields peaked, but have clawed back almost half of the early losses.