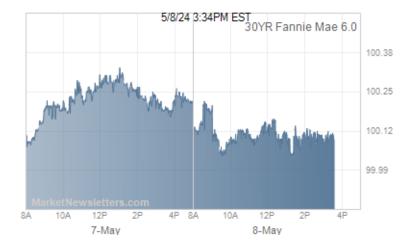

## **UPDATE:** Back Into Positive Territory

Bonds just turned green (both Treasuries and MBS) and the move largely mirrors stock losses at the 9:30am NYSE open with the S&P shedding a quick 20 points.

10yr yields are now down nearly 1bp and 2.0 UMBS are up an eighth of a point.

There is no specific piece of news driving the move for either side of the market.

Subscribe to my newsletter online at: http://housingnewsletters.com/richhomeloans

## MBS & Treasury Market Data

|                              | Price / Yield | Change  |
|------------------------------|---------------|---------|
| MBS UMBS 6.0                 | 100.09        | -0.12   |
| MBS GNMA 6.0                 | 100.92        | -0.19   |
| 10 YR Treasury               | 4.4942        | +0.0367 |
| 30 YR Treasury               | 4.6395        | +0.0411 |
| Drising as of E/O 2.24DM EST |               |         |