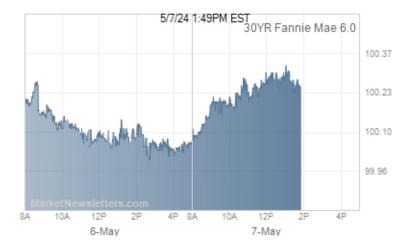

## **UPDATE:** Bonds at Best Levels on Stock Swoon

Stocks are quickly down to the weakest levels of the day and bonds are at their best levels of the domestic hours. News about sanctions on Chinese officials may be having an impact, or it could just be opportunistic/momentum trading ahead of the 4pm NYSE close. Either way, 10yr yields are now down only 2.5bps at .683. 2.0 MBS are very close to unchanged.

#### MBS & Treasury Market Data

|                | Price / Yield | Change  |
|----------------|---------------|---------|
| MBS UMBS 6.0   | 100.25        | +0.20   |
| MBS GNMA 6.0   | 101.08        | +0.16   |
| 10 YR Treasury | 4.4438        | -0.0421 |
| 30 YR Treasury | 4.5908        | -0.0456 |
| D : :          |               |         |

Pricing as of: 5/7 1:49PM EST