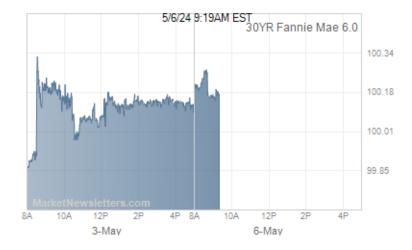

## **UPDATE:** Bonds Losing Ground After 'Unchanged' Overnight Performance

Treasuries were unchanged overnight, but are moving into weaker territory somewhat abruptly. There's no clear scapegoat here unless it's the supply implication of Senator Rubio's comments on allowing more time for PPP loans. MBS are less affected by comparison (Treasury doesn't raise money by selling MBS, after all).

2.0 UMBS coupons are down 1 tick from yesterday (-0.03) and trading just over 102 at the moment. 10yr yields are up 2.2bps at .713.

Subscribe to my newsletter online at: http://housingnewsletters.com/richhomeloans

#### MBS & Treasury Market Data

|                               | Price / Yield | Change  |
|-------------------------------|---------------|---------|
| MBS UMBS 6.0                  | 100.17        | +0.08   |
| MBS GNMA 6.0                  | 101.10        | +0.07   |
| 10 YR Treasury                | 4.4925        | -0.0213 |
| 30 YR Treasury                | 4.6537        | -0.0174 |
| Pricing as of: 5/6 9:19AM EST |               |         |