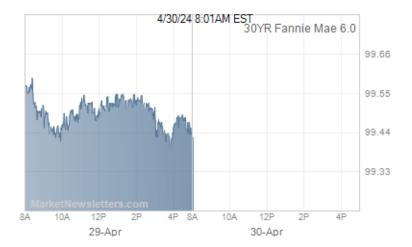

## **ALERT: Negative Reprice Risk Increasing**

2.0 UMBS are now down a quarter point from the morning highs and 10yr yields are pushing up to new highs for the day. Negative reprices are increasingly possible here.

## MBS & Treasury Market Data

|                | Price / Yield | Change  |
|----------------|---------------|---------|
| MBS UMBS 6.0   | 99.42         | -0.02   |
| MBS GNMA 6.0   | 100.56        | -0.03   |
| 10 YR Treasury | 4.6219        | +0.0083 |
| 30 YR Treasury | 4.7414        | +0.0104 |
|                |               |         |

Pricing as of: 4/30 8:02AM EST