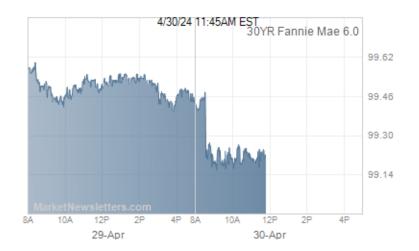

## **ALERT: MBS Already Struggling a Bit**

The bid side of the market has been choppy and downbeat since 8:30am. Perhaps the mortgage market is drawing the same conclusions we are about the relief bill (i.e. that it's more likely because of 3m+ jobless claims and less likely to be tweaked, thus guaranteeing drama for the mortgages).

2.5 UMBS are down more than half a point on the day and nearly a full point from the opening trades. Any lenders already out with rates or with overnight lock availability are at risk of reprices.