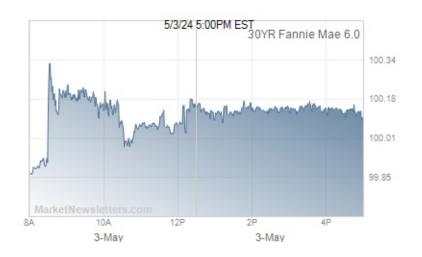

# **UPDATE: Small End-Of-Day Blip On** "Baghdad Rockets" Headline

For a brief moment, the market thought a new attack had been launched at Baghdad. That assessment has since been traded back out--mostly.

As sad as it is to type such a thing, there are certain "rocket attacks" that are fairly common in Baghdad's Green Zone. This news pertains to that more common variety and not some new manifestation of Iran targeting US assets (as far as we can tell with the information currently available).

In fact, the exact same headlines made rounds 3 days ago and were never traded-in to the bond market. It's only happening right now due to an understandably high level of sensitivity following last night's escalation.

Long story short, bonds just rallied a bit and then the rally vanished as markets sorted out all of the above.

Subscribe to my newsletter online at: http://housingnewsletters.com/richhomeloans

Office: 720.619.9900 Mobile: 303.328.7047 Fax: 214.975.2874 richblanchard@richhomeloans.com View My Website