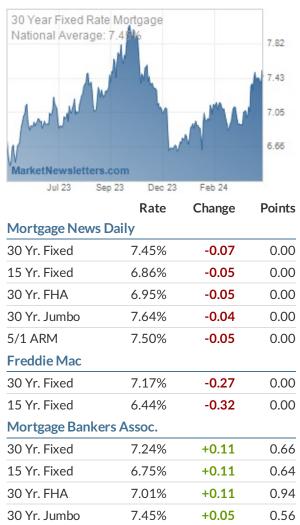

## National Average Mortgage Rates

Rates as of: 4/26

5/1 ARM

6.64%

+0.12

0.87

Pricing as of: 4/26 5:05PM EST

© 2024 MBS Live, LLC. - This on-demand newsletter is a service of MarketNewsletters.com.

The interest rates provided in this newsletter are national averages from independent data sources. Rate/APR terms may differ from those listed above based on the creditworthiness of the borrower. All information provided "as is" for informational purposes only, not intended for trading purposes or financial advice.