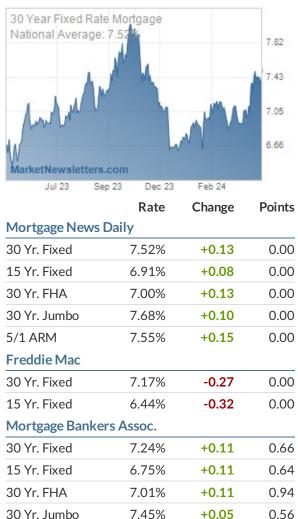

## National Average Mortgage Rates

Rates as of: 4/25

5/1 ARM

6.64%

+0.12

0.87

Pricing as of: 4/25 3:16PM EST

© 2024 MBS Live, LLC. - This on-demand newsletter is a service of MarketNewsletters.com.

The interest rates provided in this newsletter are national averages from independent data sources. Rate/APR terms may differ from those listed above based on the creditworthiness of the borrower. All information provided "as is" for informational purposes only, not intended for trading purposes or financial advice.