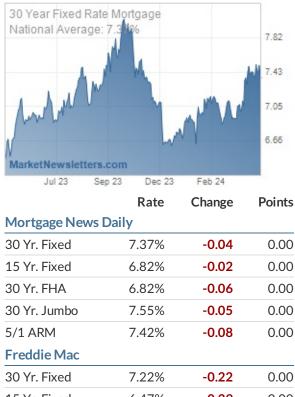

# Mortgage Rates Resisting a Move Lower

Mortgage rates were almost perfectly unchanged again today, meaning they haven't really changed in more than a week. All this despite a rather noticeable improvement in underlying bond markets (something that typically goes hand in hand with lower mortgage rates). Granted, the bonds that underlie mortgage rates didn't do quite as well as US Treasuries, but even then, mortgage rates barely budged.

## National Average Mortgage Rates

| 15 Yr. Fixed   | 6.47%     | -0.29 | 0.00 |
|----------------|-----------|-------|------|
| Mortgage Banke | rs Assoc. |       |      |
| 30 Yr. Fixed   | 7.24%     | +0.11 | 0.66 |
| 15 Yr. Fixed   | 6.75%     | +0.11 | 0.64 |
| 30 Yr. FHA     | 7.01%     | +0.11 | 0.94 |
| 30 Yr. Jumbo   | 7.45%     | +0.05 | 0.56 |
| 5/1 ARM        | 6.64%     | +0.12 | 0.87 |

Rates as of: 5/2