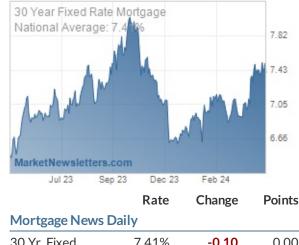

### Mortgage Rates Edge Higher

**Mortgage rates** fell to their **lowest** levels since late May as of last Friday. Today, then, would be the 2nd best day since late May. Rates **edged slightly higher** to begin the new week as bond markets (which underlie rates) came under modest pressure for several relatively inconsequential reasons. The net effect was a small adjustment in the upfront costs associated with prevailing rates. In other words, the actual interest rate governing your monthly mortgage payment hasn't changed in weeks, but the upfront costs tied to that rate are slightly higher for lenders today compared to last Friday.

#### National Average Mortgage Rates

| Mortgage News    | Daily     |       |      |
|------------------|-----------|-------|------|
| 30 Yr. Fixed     | 7.41%     | -0.10 | 0.00 |
| 15 Yr. Fixed     | 6.84%     | -0.06 | 0.00 |
| 30 Yr. FHA       | 6.88%     | -0.11 | 0.00 |
| 30 Yr. Jumbo     | 7.60%     | -0.07 | 0.00 |
| 5/1 ARM          | 7.50%     | -0.05 | 0.00 |
| Freddie Mac      |           |       |      |
| 30 Yr. Fixed     | 7.17%     | -0.27 | 0.00 |
| 15 Yr. Fixed     | 6.44%     | -0.32 | 0.00 |
| Mortgage Banke   | rs Assoc. |       |      |
| 30 Yr. Fixed     | 7.24%     | +0.11 | 0.66 |
| 15 Yr. Fixed     | 6.75%     | +0.11 | 0.64 |
| 30 Yr. FHA       | 7.01%     | +0.11 | 0.94 |
| 30 Yr. Jumbo     | 7.45%     | +0.05 | 0.56 |
| 5/1 ARM          | 6.64%     | +0.12 | 0.87 |
| Rates as of: 5/1 |           |       |      |