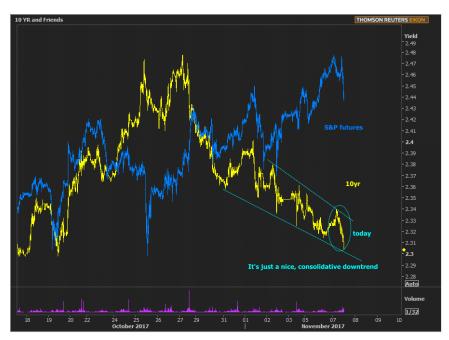

## UPDATE: Don't Get Too Caught Up With The 2-Day Chart

Bonds are rallying, somewhat. The best way to describe the move would be "nice."

If you happen to be observing the rally on a 2-day chart, it looks like "something" might be happening (a headline or other market event motivating volume and movement). Nope... This is a small move in the bigger picture and one that keeps bonds perfectly inside the prevailing trend channel.