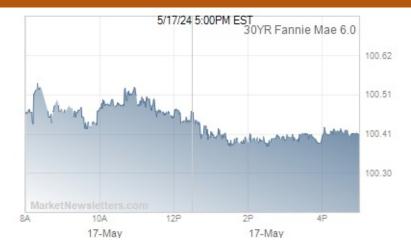

### MBS & Treasury Market Data

|                                | Price / Yield | Change  |
|--------------------------------|---------------|---------|
| MBS UMBS 6.0                   | 100.40        | -0.15   |
| MBS GNMA 6.0                   | 100.78        | +0.04   |
| 10 YR Treasury                 | 4.4223        | +0.0454 |
| 30 YR Treasury                 | 4.5610        | +0.0549 |
| Pricing as of: 5/17 5:59PM EST |               |         |