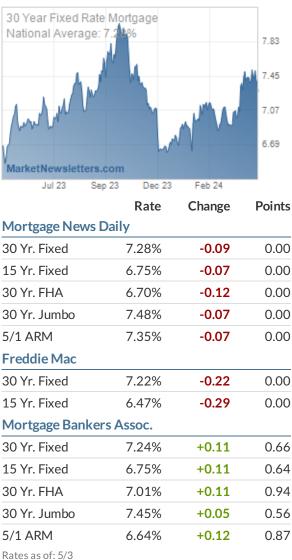

demand equates to lower rates.

US Treasuries are more readily able to benefit from this sort of "flight-tosafety" trading than mortgage-backed-securities (or "MBS"), which have the most direct influence on mortgage rates. Indeed most mortgages are being quoted at the same rates seen on Friday with the only improvement being seen in the form of modestly lower upfront costs. Even after adjusting "effective rates" based on those upfront costs, today's gains in mortgages come out to about 0.02-0.03% whereas 10yr Treasury yields were down 0.09%.

Subscribe to my newsletter online at: http://housingnewsletters.com/richhomeloans

#### September 6, 2017

Office: 720.619.9900 Mobile: 303.328.7047 Fax: 214.975.2874 richblanchard@richhomeloans.com View My Website

# National Average Mortgage Rates



#### **MBS and Treasury Market Data**

|                               | Price / Yield | Change |
|-------------------------------|---------------|--------|
| MBS UMBS 6.0                  | 100.09        | +0.31  |
| MBS GNMA 6.0                  | 101.03        | +0.29  |
| 10 YR Treasury                | 4.5138        | 0.0000 |
| 30 YR Treasury                | 4.6711        | 0.0000 |
| Driving on of E/E 7. E1DM ECT |               |        |

Pricing as of: 5/57:51PM EST

© 2024 MBS Live, LLC. - This on-demand newsletter is a service of MarketNewsletters.com.

The interest rates provided in this newsletter are national averages from independent data sources. Rate/APR terms may differ from those listed above based on the creditworthiness of the borrower. All information provided "as