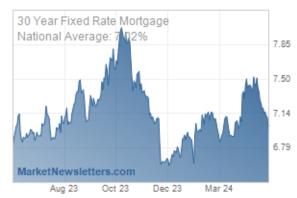

## National Average Mortgage Rates

|                                  | Rate      | Change | Points |
|----------------------------------|-----------|--------|--------|
| Mortgage News I                  | Daily     |        |        |
| 30 Yr. Fixed                     | 7.02%     | +0.03  | 0.00   |
| 15 Yr. Fixed                     | 6.53%     | +0.03  | 0.00   |
| 30 Yr. FHA                       | 6.55%     | +0.03  | 0.00   |
| 30 Yr. Jumbo                     | 7.31%     | +0.01  | 0.00   |
| 5/1 ARM                          | 7.24%     | +0.04  | 0.00   |
| Freddie Mac                      |           |        |        |
| 30 Yr. Fixed                     | 7.02%     | -0.42  | 0.00   |
| 15 Yr. Fixed                     | 6.28%     | -0.48  | 0.00   |
| Mortgage Banke                   | rs Assoc. |        |        |
| 30 Yr. Fixed                     | 7.08%     | -0.10  | 0.63   |
| 15 Yr. Fixed                     | 6.61%     | +0.01  | 0.65   |
| 30 Yr. FHA                       | 6.89%     | -0.03  | 0.94   |
| 30 Yr. Jumbo                     | 7.22%     | -0.09  | 0.58   |
| <b>5/1 ARM</b> Rates as of: 5/16 | 6.56%     | -0.04  | 0.66   |