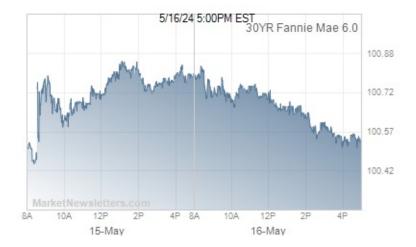

## ALERT: At Weakest Levels Now; Reprice Risk is Next

A bit of an early alert here as 10yr yields just broke above their previous intraday highs. They're now up 3.6bps at 2.537. Fannie 3.5s are down 5 ticks from yesterday and 3 ticks (3/32nds from some lenders' rate sheet print times. If we lose another tick, some lenders would be seeing as much as an eighth point of weakness vs rate sheet print times--essentially the reprice risk threshold for the early/aggressive crowd.

#### MBS & Treasury Market Data

|                | Price / Yield | Change  |
|----------------|---------------|---------|
| MBS UMBS 6.0   | 100.55        | -0.25   |
| MBS GNMA 6.0   | 101.31        | -0.18   |
| 10 YR Treasury | 4.3769        | +0.0364 |
| 30 YR Treasury | 4.5061        | -0.0005 |
|                |               |         |

Pricing as of: 5/16 5:23PM EST