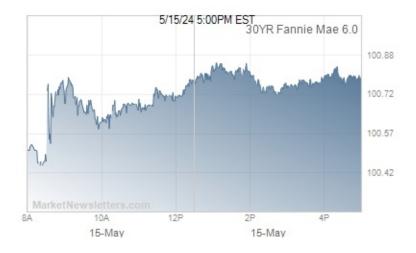

## MBS & Treasury Market Data

|                                | Price / Yield | Change  |
|--------------------------------|---------------|---------|
| MBS UMBS 6.0                   | 100.80        | +0.41   |
| MBS GNMA 6.0                   | 101.48        | +0.25   |
| 10 YR Treasury                 | 4.3284        | -0.0121 |
| 30 YR Treasury                 | 4.4840        | -0.0226 |
| Pricing as of: 5/16 4:04AM EST |               |         |