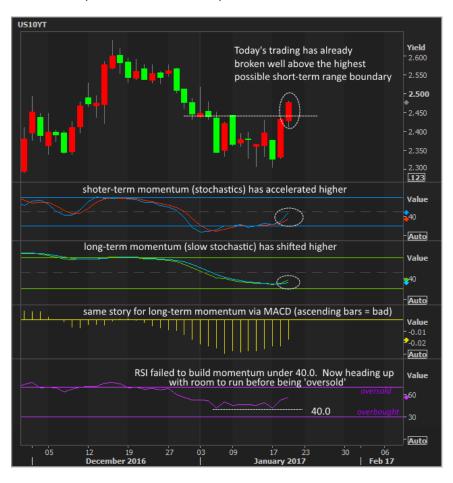

# ALERT: Additional Weakness and Possible Reprice Risk (Chart)

Take the current sell-off seriously. Bonds are breaking well outside their recent range, and a whole host of technical indicators suggests a defensive stance in response to this shift. Stay defensive until further notice.

Fannie 3.5s are down a quarter point on the day, and some lenders are looking at more than an eighth of a point of weakness from morning rate sheet print times. As such, negative reprices are already a possibility.