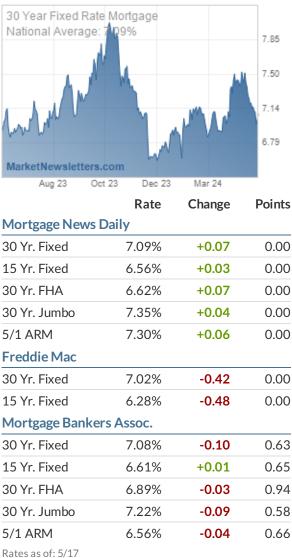

the year-end bond trading environment. It's not the same bond market that's normally pulling the levers behind the scenes. Volume is lower and participants are in shorter supply. Trading considerations differ from other times of the year. It can all add up to unexpectedly quick moves and the APPEARANCE of new momentum that is subsequently erased in the new year.

That's not to say a big bounce toward higher rates is guaranteed next week, but it's at least an equal possibility. Whatever the case, the past 2 days of gains can't be viewed as the sign of a new trend.

Subscribe to my newsletter online at: http://housingnewsletters.com/richhomeloans

Office: 720.619.9900 Mobile: 303.328.7047 Fax: 214.975.2874 richblanchard@richhomeloans.com View My Website

### National Average Mortgage Rates



### MBS and Treasury Market Data

|                               | Price / Yield | Change  |
|-------------------------------|---------------|---------|
| MBS UMBS 6.0                  | 100.40        | -0.15   |
| MBS GNMA 6.0                  | 100.78        | +0.04   |
| 10 YR Treasury                | 4.4223        | +0.0454 |
| 30 YR Treasury                | 4.5610        | +0.0549 |
| Dricing ac of E/17 E.EODM EST |               |         |

Pricing as of: 5/17 5:59PM EST

© 2024 MBS Live, LLC. - This on-demand newsletter is a service of MarketNewsletters.com.

The interest rates provided in this newsletter are national averages from independent data sources. Rate/APR terms may differ from those listed above based on the creditworthiness of the borrower. All information provided