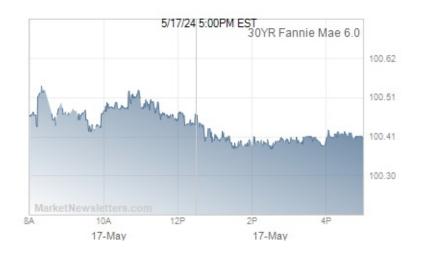

# ALERT: Additional Reprices Becoming Likely; Sell-Off Getting Serious

Consider the fact that, for some traders, this was/is the last actionable day of 2016. They're picking up their proverbial ball and going home. If they want to buy the dip in bond prices, we might not know it until January.

At the moment, 10yr yields are up to new 2yr highs of 2.54 (5.5bps on the day). Fannie 3.5s are tanking quickly, now down nearly a point from some lenders' rate sheet print times. Several lenders have already repriced more than once. More will follow.

The negative trend is intact until further notice.

Subscribe to my newsletter online at: http://housingnewsletters.com/richhomeloans

Office: 720.619.9900 Mobile: 303.328.7047 Fax: 214.975.2874 richblanchard@richhomeloans.com View My Website